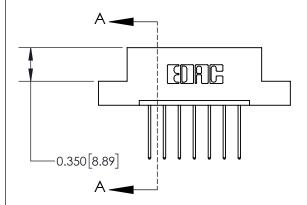

**Mounting Option** 

04-.156 (3.96) Dia. Mounting Holes

## **Contact Detail**

540-Wire Wrap .025 Sq.(0.64 Sq.) - Tail LG=.560(14.22) .156 [3.96] Contact Spacing x .200 [5.08] Row Spacing





**See Accompanying Page for:** 

**Contact Bend Details** 

THIS IS A C.A.D. GENERATED DRAWING DO NOT MAKE MANUAL REVISIONS TO MASTER.



ISSUE NUMBER ORIGINAL

1



| 837/887 Series High Temp Card Edge Connector |
|----------------------------------------------|
| Part Number: 837-007-540-104                 |

YOUR CONNECTION TO QUALITY & SERVICE

**EDAC INC** TORONTO, ONTARIO CANADA

THESE DRAWINGS AND SPECIFICATIONS ARE THE PROPERTY OF EDAC INC., AND SHALL NOT BE REPRODUCED, OR COPIED OR USED AS THE BASIS FOR THE MANUFACTURE OR SALE OF APPARATUS WITHOUT WRITTEN PERMISSION.

| ACAD REFERENCE NO. | 837 ENG MASTER   |  |  |
|--------------------|------------------|--|--|
| DRAWN: J.LEE       | DATE: OCT. 06/09 |  |  |
| CHECKED:           | DATE:            |  |  |
| SCALE: NTS