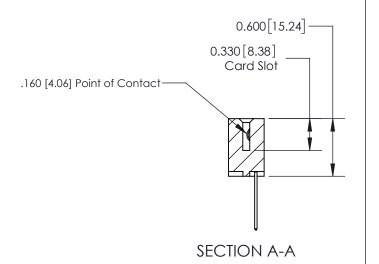

## **Contact Detail**

540-Wire Wrap .025 Sq.(0.64 Sq.) - Tail LG=.560(14.22) .156 [3.96] Contact Spacing x .200 [5.08] Row Spacing

**See Accompanying Page for:** 

**Contact Bend Details** 

THIS IS A C.A.D. GENERATED DRAWING DO NOT MAKE MANUAL REVISIONS TO MASTER.