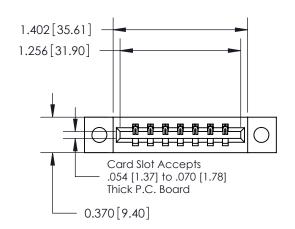

ISSUE NUMBER ORIGINAL

1

| 837/887 Series High Temp Card Edge Connector |
|----------------------------------------------|
| Part Number: 837-007-540-104                 |

YOUR CONNECTION TO QUALITY & SERVICE