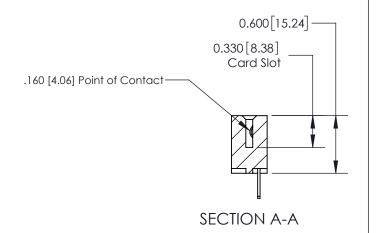

## **Contact Detail**

500-Wire Hole .050x.025(1.27x0.64) - Tail LG=.260(6.60) .156 [3.96] Contact Spacing x .200 [5.08] Row Spacing

**See Accompanying Page for: Contact Bend Details** 

THIS IS A C.A.D. GENERATED DRAWING DO NOT MAKE MANUAL REVISIONS TO MASTER.