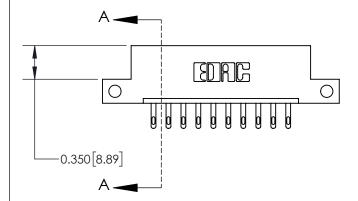

**Mounting Option** 

12-.128 (3.25) Dia. Side Mounting Holes

## **Contact Detail**

500-Wire Hole .050x.025(1.27x0.64) - Tail LG=.260(6.60) .156 [3.96] Contact Spacing x .200 [5.08] Row Spacing





**See Accompanying Page for: Contact Bend Details** 

THIS IS A C.A.D. GENERATED DRAWING DO NOT MAKE MANUAL REVISIONS TO MASTER.



ISSUE NUMBER

1

ORIGINAL



| 837/887 Series High Temp Card Edge Connector |
|----------------------------------------------|
| Part Number: 837-010-500-112                 |

YOUR CONNECTION TO QUALITY & SERVICE

**EDAC INC** TORONTO, ONTARIO CANADA

THESE DRAWINGS AND SPECIFICATIONS ARE THE PROPERTY OF EDAC INC.,AND SHALL NOT BE REPRODUCED, OR COPIED OR USED AS THE BASIS FOR THE MANUFACTURE OR SALE OF APPARATUS WITHOUT WRITTEN PERMISSION.

| ACAD REFERENCE NO. | AD REFERENCE NO. 837 ENG MASTER |  |  |
|--------------------|---------------------------------|--|--|
| DRAWN: J.LEE       | DATE: OCT. 06/09                |  |  |
| CHECKED:           | DATE: