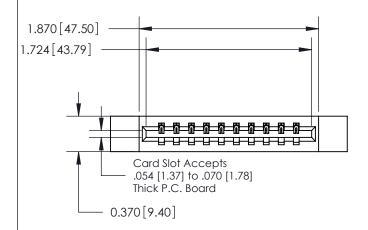

## **Contact Detail**

500-Wire Hole .050x.025(1.27x0.64) - Tail LG=.260(6.60) .156 [3.96] Contact Spacing x .200 [5.08] Row Spacing

**See Accompanying Page for: Contact Bend Details** 

THIS IS A C.A.D. GENERATED DRAWING DO NOT MAKE MANUAL REVISIONS TO MASTER.