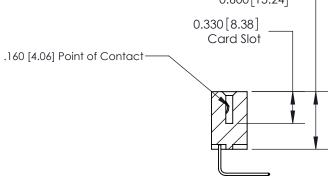

ISSUE NUMBER

ORIGINAL

1

| 837/887 Series High Temp Card Edge Connector<br>Contact Bend Detail |                                                                                                                                                                                                  | ACAD REFERENCE NO. | 837 ENG MASTER   |               |
|---------------------------------------------------------------------|--------------------------------------------------------------------------------------------------------------------------------------------------------------------------------------------------|--------------------|------------------|---------------|
|                                                                     |                                                                                                                                                                                                  | DRAWN: J.LEE       | DATE: OCT. 06/09 |               |
|                                                                     |                                                                                                                                                                                                  | CHECKED:           | DATE:            |               |
| TORONTO, ONTARIO ARE TH                                             | THESE DRAWINGS AND SPECIFICATIONS ARE THE PROPERTY OF EDAC INC.,AND SHALL NOT BE REPRODUCED, OR COPIED OR USED AS THE BASIS FOR THE MANUFACTURE OR SALE OF APPARATUS WITHOUT WRITTEN PERMISSION. | SCALE: NTS         | SHEET            | 2 <b>OF</b> 2 |
|                                                                     |                                                                                                                                                                                                  | DRAWING NUMBER     | •                | ISSUE         |
| YOUR CONNECTION TO QUALITY & SERVICE                                |                                                                                                                                                                                                  | 837 Assembly       |                  | 1             |