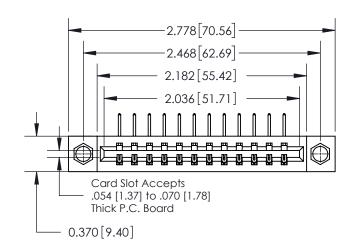

## **Contact Detail**

558-90 Degree Bend (Code 541 Contacts)

.156 [3.96] Contact Spacing x .200 [5.08] Row Spacing

837/887 Series High Temp Card Edge Connector Part Number: 837-012-558-607

YOUR CONNECTION TO QUALITY & SERVICE

**Mounting Option** 

07-M3-0.5 Metric Threaded Inserts