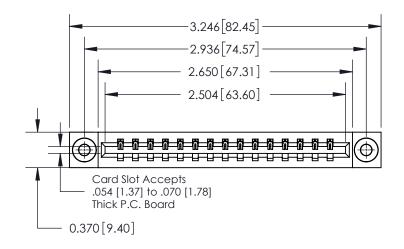

ISSUE NUMBER ORIGINAL

**See Accompanying Page for:** 

**Contact Bend Details** 

| 837/887 Series High Temp Card Edge Connector |
|----------------------------------------------|
| Part Number: 837-015-520-603                 |