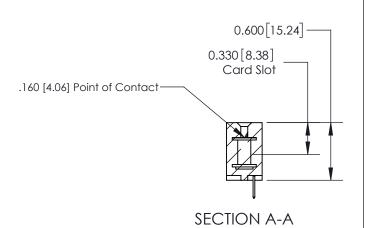

ISSUE NUMBER

ORIGINAL

1

| 837/887 Series High Temp Card Edge Connector<br>Contact Bend Detail |                                                                                                        | ACAD REFERENCE NO. | 837 ENG MASTER   |               |
|---------------------------------------------------------------------|--------------------------------------------------------------------------------------------------------|--------------------|------------------|---------------|
|                                                                     |                                                                                                        | DRAWN: J.LEE       | DATE: OCT. 06/09 |               |
|                                                                     |                                                                                                        | CHECKED:           | DATE:            |               |
| EDAC INC                                                            | THESE DRAWINGS AND SPECIFICATIONS                                                                      | SCALE: NTS         | SHEET            | 2 <b>OF</b> 2 |
| TORONTO, ONTARIO CANADA                                             | ARE THE PROPERTY OF EDAC INC.,AND<br>SHALL NOT BE REPRODUCED,OR COPIED<br>OR USED AS THE BASIS FOR THE | DRAWING NUMBER     | •                | ISSUE         |
| MANUFACTURE OR SALE OF A                                            | MANUFACTURE OR SALE OF APPARATUS WITHOUT WRITTEN PERMISSION.                                           | 837 Assembly       |                  | 1             |