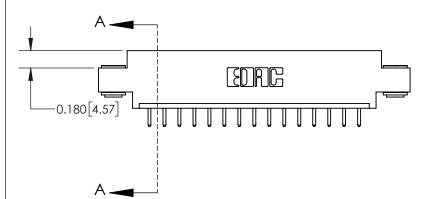

ISSUE NUMBER ORIGINAL

**See Accompanying Page for:** 

**Contact Bend Details** 

| 837/887 Series High Temp Card Edge Connector |
|----------------------------------------------|
| Part Number: 837-015-520-603                 |