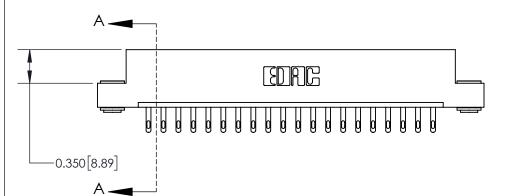

ISSUE NUMBER ORIGINAL

**See Accompanying Page for:** 

**Contact Bend Details** 

837/887 Series High Temp Card Edge Connector Part Number: 837-020-500-103

|                  | EDAC INC         |
|------------------|------------------|
|                  | TORONTO, ONTARIO |
|                  | CANADA           |
| TORONTO, ONTARIO |                  |