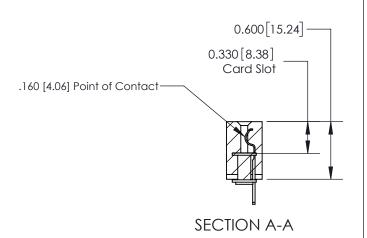

ISSUE NUMBER

ORIGINAL

1

| 837/887 Series High Temp Card Edge Connector<br>Contact Bend Detail |                                                                                                        | ACAD REFERENCE NO. | 837 ENG MASTER   |               |
|---------------------------------------------------------------------|--------------------------------------------------------------------------------------------------------|--------------------|------------------|---------------|
|                                                                     |                                                                                                        | DRAWN: J.LEE       | DATE: OCT. 06/09 |               |
|                                                                     |                                                                                                        | CHECKED:           | DATE:            |               |
| EDAC INC                                                            | THESE DRAWINGS AND SPECIFICATIONS                                                                      | SCALE: NTS         | SHEET            | 2 <b>OF</b> 2 |
| TORONTO, ONTARIO CANADA                                             | ARE THE PROPERTY OF EDAC INC.,AND<br>SHALL NOT BE REPRODUCED,OR COPIED<br>OR USED AS THE BASIS FOR THE | DRAWING NUMBER     |                  | ISSUE         |
| MAN                                                                 | MANUFACTURE OR SALE OF APPARATUS WITHOUT WRITTEN PERMISSION.                                           | 837 Assembly       |                  | 1             |