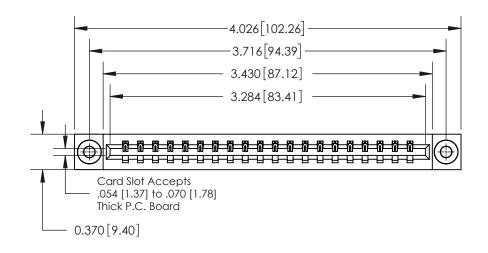

ISSUE NUMBER ORIGINAL

**See Accompanying Page for:** 

**Contact Bend Details** 

837/887 Series High Temp Card Edge Connector Part Number: 837-020-500-103

|                  | EDAC INC         |
|------------------|------------------|
|                  | TORONTO, ONTARIO |
|                  | CANADA           |
| TORONTO, ONTARIO |                  |