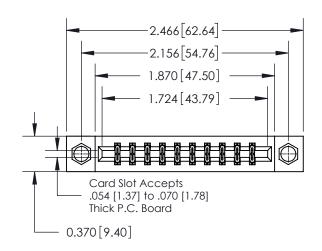

## **Contact Detail**

520-P.C. Tail .030x.018(0.76x0.46) - Tail LG=.175(4.45) .156 [3.96] Contact Spacing x .200 [5.08] Row Spacing

**See Accompanying Page for: Contact Bend Details** 

DO NOT MAKE MANUAL REVISIONS TO MASTER.

THIS IS A C.A.D. GENERATED DRAWING

ISSUE NUMBER 1 ORIGINAL

| 837/887 Series High Temp Card Edge Connector |
|----------------------------------------------|
| Part Number: 837-020-520-807                 |