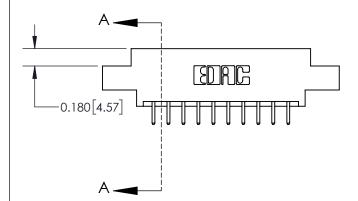

**Mounting Option** 

07-M3-0.5 Metric Threaded Inserts

THIS IS A C.A.D. GENERATED DRAWING

ISSUE NUMBER 1 ORIGINAL

| 837/887 Series High Temp Card Edge Connector |
|----------------------------------------------|
| Part Number: 837-020-520-807                 |