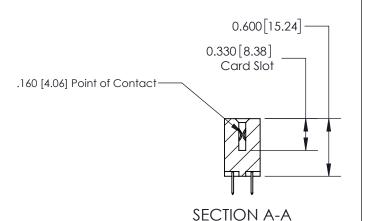

ISSUE NUMBER

ORIGINAL

1

| 837/887 Series High Temp Card Edge Connector<br>Contact Bend Detail |                                                                                                        | ACAD REFERENCE NO. | 837 ENG MASTER   |               |
|---------------------------------------------------------------------|--------------------------------------------------------------------------------------------------------|--------------------|------------------|---------------|
|                                                                     |                                                                                                        | DRAWN: J.LEE       | DATE: OCT. 06/09 |               |
|                                                                     |                                                                                                        | CHECKED:           | DATE:            |               |
| EDAC INC                                                            | THESE DRAWINGS AND SPECIFICATIONS                                                                      | SCALE: NTS         | SHEET            | 2 <b>OF</b> 2 |
| TORONTO, ONTARIO CANADA                                             | ARE THE PROPERTY OF EDAC INC.,AND<br>SHALL NOT BE REPRODUCED,OR COPIED<br>OR USED AS THE BASIS FOR THE | DRAWING NUMBER     |                  | ISSUE         |
| YOUR CONNECTION TO QUALITY & SERVICE                                | MANUFACTURE OR SALE OF APPARATUS WITHOUT WRITTEN PERMISSION.                                           | 837 Assembly       |                  | 1             |