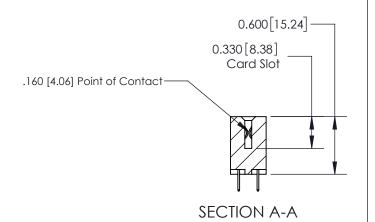

**See Accompanying Page for:** 

**Contact Bend Details** 

ISSUE NUMBER

ORIGINAL

1

| 837/887 Series High Temp Card Edge Connector<br>Contact Bend Detail |                                                                  | ACAD REFERENCE NO. | 837 ENG MASTER   |               |
|---------------------------------------------------------------------|------------------------------------------------------------------|--------------------|------------------|---------------|
|                                                                     |                                                                  | DRAWN: J.LEE       | DATE: OCT. 06/09 |               |
|                                                                     |                                                                  | CHECKED:           | DATE:            |               |
| EDAC INC                                                            | OR USED AS THE BASIS FOR THE<br>MANUFACTURE OR SALE OF APPARATUS | SCALE: NTS         | SHEET            | 2 <b>OF</b> 2 |
| TORONTO, ONTARIO CANADA                                             |                                                                  | DRAWING NUMBER     | •                | ISSUE         |
| YOUR CONNECTION TO QUALITY & SERVICE                                |                                                                  | 837 Assembly       |                  | 1             |