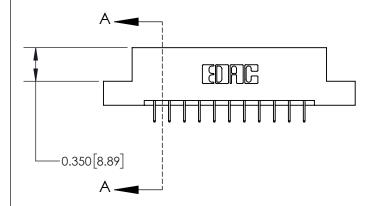

**Mounting Option** 

08-#4-40 Unified Threaded Inserts

## **Contact Detail**

524-P.C. Tail .018 Sq.(0.46 Sq.) - Tail LG=.175(4.45) .156 [3.96] Contact Spacing x .200 [5.08] Row Spacing





THIS IS A C.A.D. GENERATED DRAWING DO NOT MAKE MANUAL REVISIONS TO MASTER.



ISSUE NUMBER ORIGINAL



837/887 Series High Temp Card Edge Connector Part Number: 837-022-524-208

YOUR CONNECTION TO QUALITY & SERVICE

**EDAC INC** TORONTO, ONTARIO CANADA

THESE DRAWINGS AND SPECIFICATIONS ARE THE PROPERTY OF EDAC INC., AND SHALL NOT BE REPRODUCED, OR COPIED OR USED AS THE BASIS FOR THE MANUFACTURE OR SALE OF APPARATUS WITHOUT WRITTEN PERMISSION.

| ACAD REFERENCE NO. 837 ENG MASTI |                  |  |  |
|----------------------------------|------------------|--|--|
| DRAWN: J.LEE                     | DATE: OCT. 06/09 |  |  |
| CHECKED:                         | DATE:            |  |  |
| SCALE: NTS                       | SHEET 1 OF 2     |  |  |
| DRAWING NUMBER                   | IS