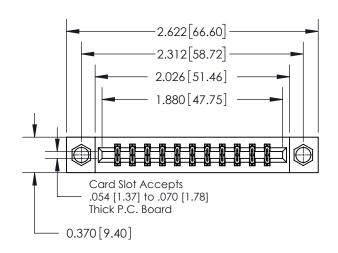

**Mounting Option** 

08-#4-40 Unified Threaded Inserts

## **Contact Detail**

524-P.C. Tail .018 Sq.(0.46 Sq.) - Tail LG=.175(4.45) .156 [3.96] Contact Spacing x .200 [5.08] Row Spacing

THIS IS A C.A.D. GENERATED DRAWING DO NOT MAKE MANUAL REVISIONS TO MASTER.