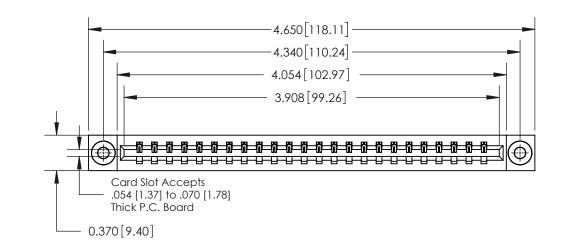

ISSUE NUMBER

ORIGINAL

**See Accompanying Page for: Contact Bend Details** 

837/887 Series High Temp Card Edge Connector Part Number: 837-024-541-603

YOUR CONNECTION TO QUALITY & SERVICE

**EDAC INC** TORONTO, ONTARIO CANADA