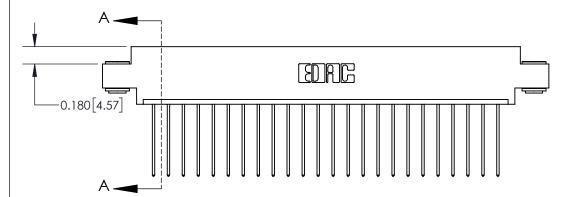

**Mounting Option** 

03-.116 (2.95) I.D. Floating Eyelets

## **Contact Detail**

541-Wire Wrap .025 Sq.(0.64 Sq.) - Tail LG=.750(19.05) .156 [3.96] Contact Spacing x .200 [5.08] Row Spacing





THIS IS A C.A.D. GENERATED DRAWING DO NOT MAKE MANUAL REVISIONS TO MASTER.



ISSUE NUMBER

ORIGINAL



**See Accompanying Page for: Contact Bend Details** 

837/887 Series High Temp Card Edge Connector Part Number: 837-024-541-603

YOUR CONNECTION TO QUALITY & SERVICE

**EDAC INC** TORONTO, ONTARIO CANADA

THESE DRAWINGS AND SPECIFICATIONS ARE THE PROPERTY OF EDAC INC., AND SHALL NOT BE REPRODUCED, OR COPIED OR USED AS THE BASIS FOR THE MANUFACTURE OR SALE OF APPARATUS WITHOUT WRITTEN PERMISSION.

| DRAWN: J.LEE   | DATE: OCT. 06/09 |  |  |
|----------------|------------------|--|--|
| CHECKED:       | DATE:            |  |  |
| SCALE: NTS     | SHEET 1 OF 2     |  |  |
| DRAWING NUMBER | ISSUE            |  |  |
| 837 Assembly   | 1                |  |  |

837 ENG MASTER

ACAD REFERENC