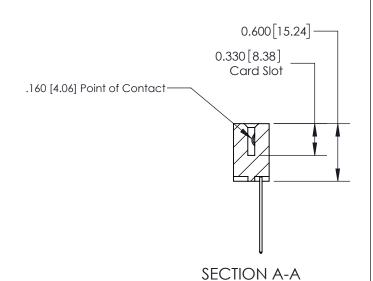

## **Contact Detail**

541-Wire Wrap .025 Sq.(0.64 Sq.) - Tail LG=.750(19.05) .156 [3.96] Contact Spacing x .200 [5.08] Row Spacing

THIS IS A C.A.D. GENERATED DRAWING DO NOT MAKE MANUAL REVISIONS TO MASTER.