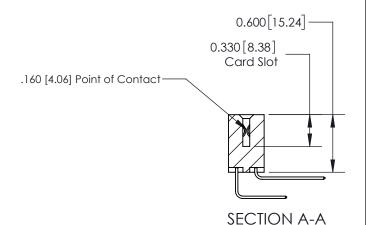

**See Accompanying Page for:** 

**Contact Bend Details** 

ISSUE NUMBER

ORIGINAL

1

| 837/887 Series High Temp Card Edge Connector<br>Contact Bend Detail |                                                               | ACAD REFERENCE NO. | 837 ENG          | 3 MASTER |
|---------------------------------------------------------------------|---------------------------------------------------------------|--------------------|------------------|----------|
|                                                                     |                                                               | DRAWN: J.LEE       | DATE: OCT. 06/09 |          |
|                                                                     |                                                               | CHECKED:           | DATE:            |          |
| EDAC INC THESE DRAWINGS AND SPECIFICATIONS                          | SCALE: NTS                                                    | SHEET              | 2 <b>OF</b> 2    |          |
| TORONTO, ONTARIO CANADA                                             | OR USED AS THE BASIS FOR THE MANUFACTURE OR SALE OF APPARATUS | DRAWING NUMBER     | •                | ISSUE    |
| YOUR CONNECTION TO QUALITY & SERVICE                                |                                                               | 837 Assembly       |                  | 1        |

## **Contact Detail**

558-90 Degree Bend (Code 541 Contacts)

.156 [3.96] Contact Spacing x .200 [5.08] Row Spacing

THIS IS A C.A.D. GENERATED DRAWING DO NOT MAKE MANUAL REVISIONS TO MASTER.

ISSUE NUMBER

ORIGINAL