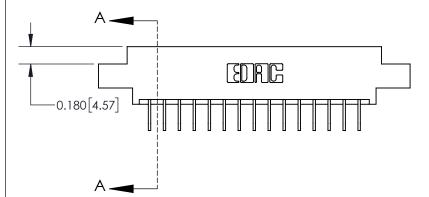

**Mounting Option** 

07-M3-0.5 Metric Threaded Inserts

## **Contact Detail**

558-90 Degree Bend (Code 541 Contacts)

.156 [3.96] Contact Spacing x .200 [5.08] Row Spacing





THIS IS A C.A.D. GENERATED DRAWING DO NOT MAKE MANUAL REVISIONS TO MASTER.



ISSUE NUMBER

ORIGINAL



837/887 Series High Temp Card Edge Connector Part Number: 837-030-558-807

YOUR CONNECTION TO QUALITY & SERVICE

**EDAC INC** TORONTO, ONTARIO CANADA

THESE DRAWINGS AND SPECIFICATIONS ARE THE PROPERTY OF EDAC INC.,AND SHALL NOT BE REPRODUCED, OR COPIED OR USED AS THE BASIS FOR THE MANUFACTURE OR SALE OF APPARATUS WITHOUT WRITTEN PERMISSION.

| ACAD REFERENCE NO. | 837 ENG MASTER   |       |  |
|--------------------|------------------|-------|--|
| DRAWN: J.LEE       | DATE: OCT. 06/09 |       |  |
| CHECKED:           | DATE:            |       |  |
| SCALE: NTS         | SHEET            | OF 2  |  |
| DRAWING NUMBER     |                  | ISSUE |  |
| 837 Assembly       |