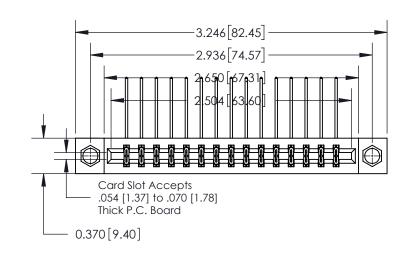

837/887 Series High Temp Card Edge Connector Part Number: 837-030-558-807

YOUR CONNECTION TO QUALITY & SERVICE

**EDAC INC** TORONTO, ONTARIO CANADA

THESE DRAWINGS AND SPECIFICATIONS ARE THE PROPERTY OF EDAC INC.,AND SHALL NOT BE REPRODUCED, OR COPIED OR USED AS THE BASIS FOR THE MANUFACTURE OR SALE OF APPARATUS WITHOUT WRITTEN PERMISSION.

## **Contact Detail**

558-90 Degree Bend (Code 541 Contacts)

.156 [3.96] Contact Spacing x .200 [5.08] Row Spacing

THIS IS A C.A.D. GENERATED DRAWING DO NOT MAKE MANUAL REVISIONS TO MASTER.

ISSUE NUMBER

ORIGINAL