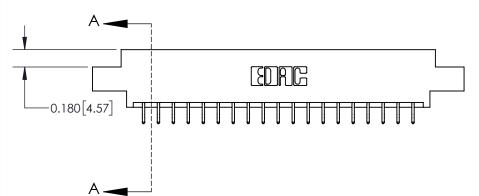

## **Contact Detail**

556-Extender Board Bend (Code 520 Contacts)

.156 [3.96] Contact Spacing x .200 [5.08] Row Spacing

THIS IS A C.A.D. GENERATED DRAWING DO NOT MAKE MANUAL REVISIONS TO MASTER.

ISSUE NUMBER