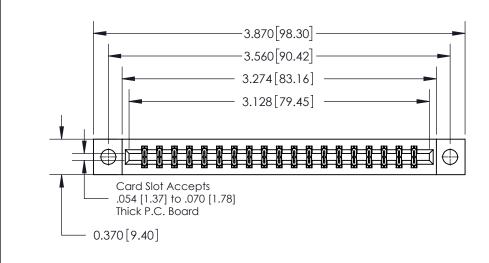

**Mounting Option** 

04-.156 (3.96) Dia. Mounting Holes

## **Contact Detail**

556-Extender Board Bend (Code 520 Contacts)

.156 [3.96] Contact Spacing x .200 [5.08] Row Spacing





THIS IS A C.A.D. GENERATED DRAWING DO NOT MAKE MANUAL REVISIONS TO MASTER.



ISSUE NUMBER

ORIGINAL



**See Accompanying Page for:** 

**Contact Bend Details** 

837/887 Series High Temp Card Edge Connector Part Number: 837-038-556-804

YOUR CONNECTION TO QUALITY & SERVICE

**EDAC INC** TORONTO, ONTARIO CANADA

THESE DRAWINGS AND SPECIFICATIONS ARE THE PROPERTY OF EDAC INC.,AND SHALL NOT BE REPRODUCED, OR COPIED OR USED AS THE BASIS FOR THE MANUFACTURE OR SALE OF APPARATUS WITHOUT WRITTEN PERMISSION.

| ACAD REFERENCE NO. | 837 ENG MASTER   |  |  |
|--------------------|------------------|--|--|
| DRAWN: J.LEE       | DATE: OCT. 06/09 |  |  |
| CHECKED:           | DATE:            |  |  |
| SCALE: NTS         | SHEET 1 OF 2     |  |  |
| DRAWING NUMBER     | ISSUE            |  |  |