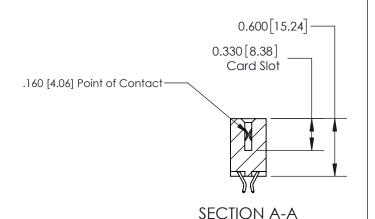

## **Contact Detail**

556-Extender Board Bend (Code 520 Contacts)

.156 [3.96] Contact Spacing x .200 [5.08] Row Spacing

THIS IS A C.A.D. GENERATED DRAWING DO NOT MAKE MANUAL REVISIONS TO MASTER.

ISSUE NUMBER