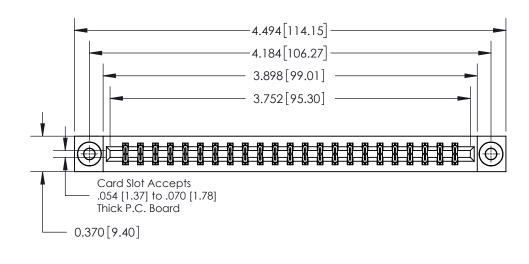

ORIGINAL

837/887 Series High Temp Card Edge Connector Part Number: 837-046-560-203

YOUR CONNECTION TO QUALITY & SERVICE

**EDAC INC** TORONTO, ONTARIO CANADA

THESE DRAWINGS AND SPECIFICATIONS ARE THE PROPERTY OF EDAC INC.,AND SHALL NOT BE REPRODUCED, OR COPIED OR USED AS THE BASIS FOR THE MANUFACTURE OR SALE OF APPARATUS WITHOUT WRITTEN PERMISSION.

**Mounting Option** 

03-.116 (2.95) I.D. Floating Eyelets