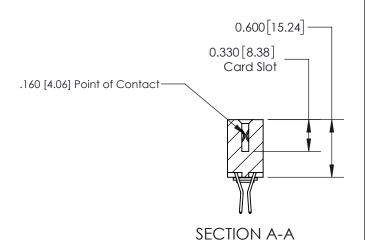

## **Contact Detail**

560-Extender Board Bend (Code 523 Contacts)

.156 [3.96] Contact Spacing x .200 [5.08] Row Spacing

THIS IS A C.A.D. GENERATED DRAWING DO NOT MAKE MANUAL REVISIONS TO MASTER.

ISSUE NUMBER

**See Accompanying Page for:** 

**Contact Bend Details** 

ISSUE NUMBER

ORIGINAL

1

| 837/887 Series High Temp Card Edge Connector<br>Contact Bend Detail |                                                                                                                                     | ACAD REFERENCE NO. | 837 ENG MASTER   |               |
|---------------------------------------------------------------------|-------------------------------------------------------------------------------------------------------------------------------------|--------------------|------------------|---------------|
|                                                                     |                                                                                                                                     | DRAWN: J.LEE       | DATE: OCT. 06/09 |               |
|                                                                     |                                                                                                                                     | CHECKED:           | DATE:            |               |
| EDAC INC                                                            | THESE DRAWINGS AND SPECIFICATIONS ARE THE PROPERTY OF EDAC INC.,AND SHALL NOT BE REPRODUCED, OR COPIED OR USED AS THE BASIS FOR THE | SCALE: NTS         | SHEET            | 2 <b>OF</b> 2 |
| TORONTO, ONTARIO CANADA                                             |                                                                                                                                     | DRAWING NUMBER     | •                | ISSUE         |
| YOUR CONNECTION TO QUALITY & SERVICE                                | MANUFACTURE OR SALE OF APPARATUS WITHOUT WRITTEN PERMISSION.                                                                        | 837 Assembly       |                  | 1             |