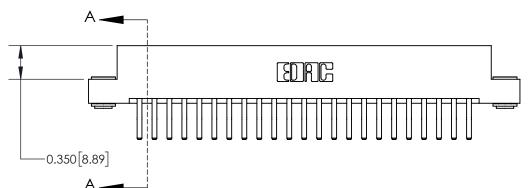

ORIGINAL

837/887 Series High Temp Card Edge Connector Part Number: 837-046-560-203

YOUR CONNECTION TO QUALITY & SERVICE

**EDAC INC** TORONTO, ONTARIO CANADA

THESE DRAWINGS AND SPECIFICATIONS ARE THE PROPERTY OF EDAC INC.,AND SHALL NOT BE REPRODUCED, OR COPIED OR USED AS THE BASIS FOR THE MANUFACTURE OR SALE OF APPARATUS WITHOUT WRITTEN PERMISSION.