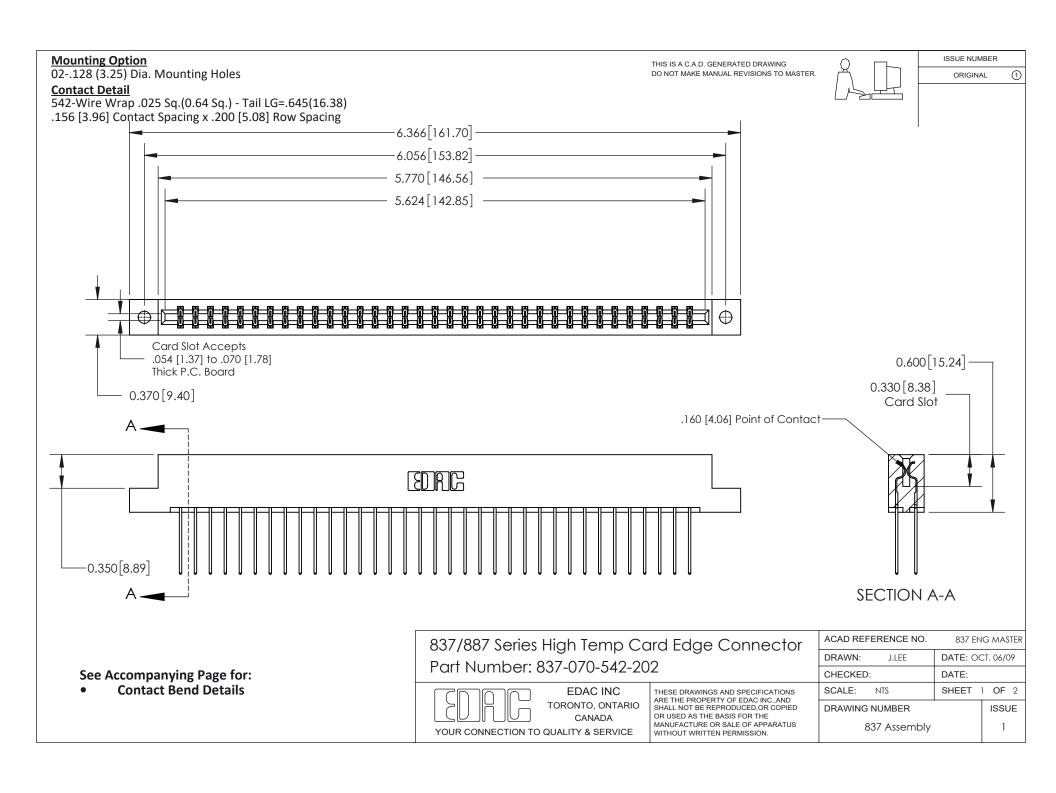

ISSUE NUMBER

ORIGINAL

1

| 837/887 Series High Temp Card Edge Connector<br>Contact Bend Detail |                                                                                                                                                                                                   | ACAD REFERENCE NO. 837 EN |                  | 3 MASTER      |
|---------------------------------------------------------------------|---------------------------------------------------------------------------------------------------------------------------------------------------------------------------------------------------|---------------------------|------------------|---------------|
|                                                                     |                                                                                                                                                                                                   | DRAWN: J.LEE              | DATE: OCT. 06/09 |               |
|                                                                     |                                                                                                                                                                                                   | CHECKED:                  | DATE:            |               |
| TORONTO, ONTARIO                                                    | THESE DRAWINGS AND SPECIFICATIONS ARE THE PROPERTY OF EDAC INC., AND SHALL NOT BE REPRODUCED, OR COPIED OR USED AS THE BASIS FOR THE MANUFACTURE OR SALE OF APPARATUS WITHOUT WRITTEN PERMISSION. | SCALE: NTS                | SHEET            | 2 <b>OF</b> 2 |
|                                                                     |                                                                                                                                                                                                   | DRAWING NUMBER            | •                | ISSUE         |
| YOUR CONNECTION TO QUALITY & SERVICE                                |                                                                                                                                                                                                   | 837 Assembly              |                  | 1             |