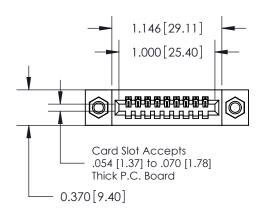

## **See Accompanying Pages for:**

- **Contact Bend Details**
- **Mounting Options**

.240 [6.10] Point of Contact-

842/892 Series High Temp Card Edge Connector Part Number: 842-009-544-107

YOUR CONNECTION TO QUALITY & SERVICE