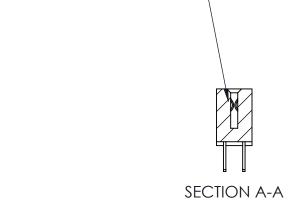

842 Assembly

THIS IS A C.A.D. GENERATED DRAWING DO NOT MAKE MANUAL REVISIONS TO MASTER

ORIGINAL (1)

| 842/892 Series High Temp Card Edge Connector<br>Contact Bend Detail |                                                                   | ACAD REFERENCE NO. 842 ENG MASTER |             |                         |        |
|---------------------------------------------------------------------|-------------------------------------------------------------------|-----------------------------------|-------------|-------------------------|--------|
|                                                                     |                                                                   | DRAWN:                            | J.LEE       | DATE: <b>OCT. 06/09</b> |        |
|                                                                     |                                                                   | CHECKE                            | ):          | DATE:                   |        |
| EDAC INC                                                            | THESE DRAWINGS AND SPECIFICATIONS ARE THE PROPERTY OF EDAC INCAND | SCALE:                            | NTS         | SHEET :                 | 2 OF 3 |
| TORONTO, ONTARIO                                                    | SHALL NOT BE REPRODUCED, OR COPIED OR USED AS THE BASIS FOR THE   | DRAWING                           | NUMBER      |                         | ISSUE  |
| YOUR CONNECTION TO QUALITY & SERVICE                                | MANUFACTURE OR SALE OF APPARATUS WITHOUT WRITTEN PERMISSION.      | 8                                 | 42 Assembly |                         | 1      |