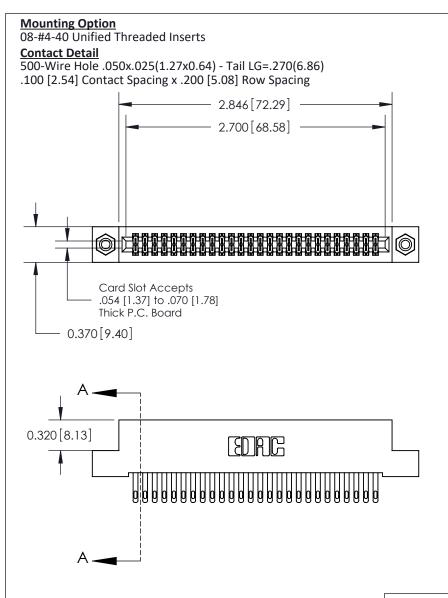

.240 [6.10] Point of Contact-

## **See Accompanying Pages for:**

- **Contact Bend Details**
- **Mounting Options**

842/892 Series High Temp Card Edge Connector Part Number: 842-052-500-208

| ACAD REFERENCE NO | . 842 ENG MASTER |
|-------------------|------------------|
| DRAWN: J.LEE      | DATE: OCT. 06/09 |
| CHECKED:          | DATE:            |
| SCALE: NTS        | SHEET 1 OF 3     |
| DRAWING NUMBER    | ISSUE            |