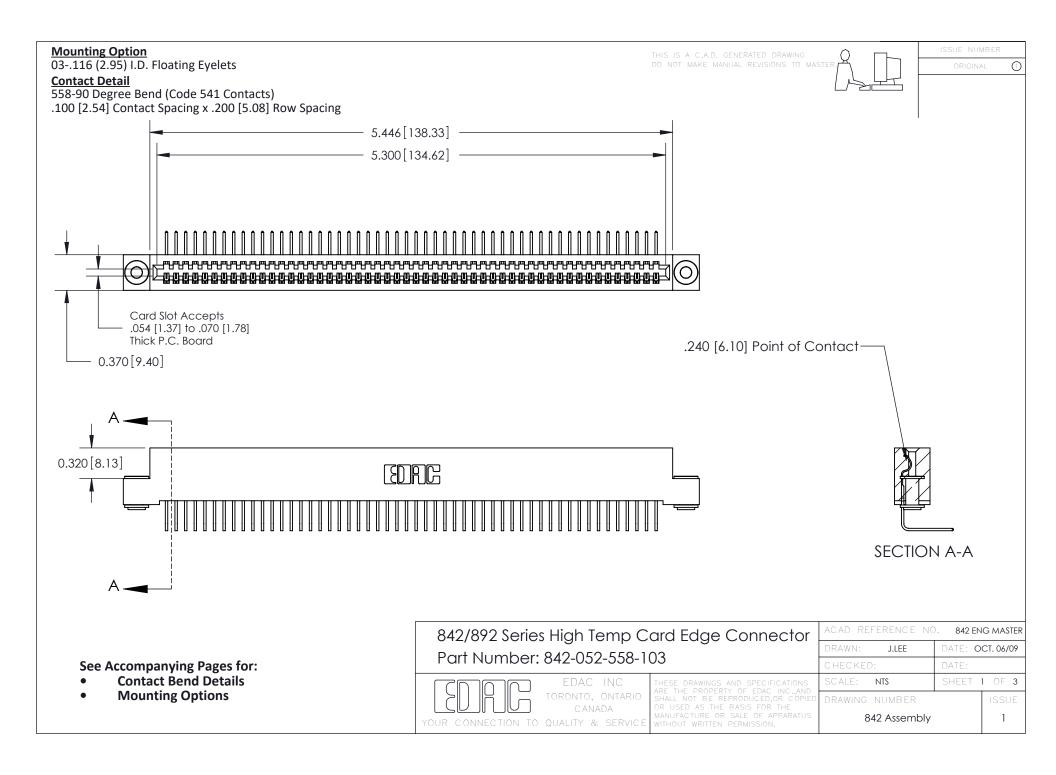

THIS IS A C.A.D. GENERATED DRAWING DO NOT MAKE MANUAL REVISIONS TO MASTER

ORIGINAL (1)



| 842/892 Series High Temp Card Edge Connector<br>Contact Bend Detail |                                                                                                 | ACAD REFERENCE NO. 842 ENG MASTER |             |                  |        |
|---------------------------------------------------------------------|-------------------------------------------------------------------------------------------------|-----------------------------------|-------------|------------------|--------|
|                                                                     |                                                                                                 | DRAWN:                            | J.LEE