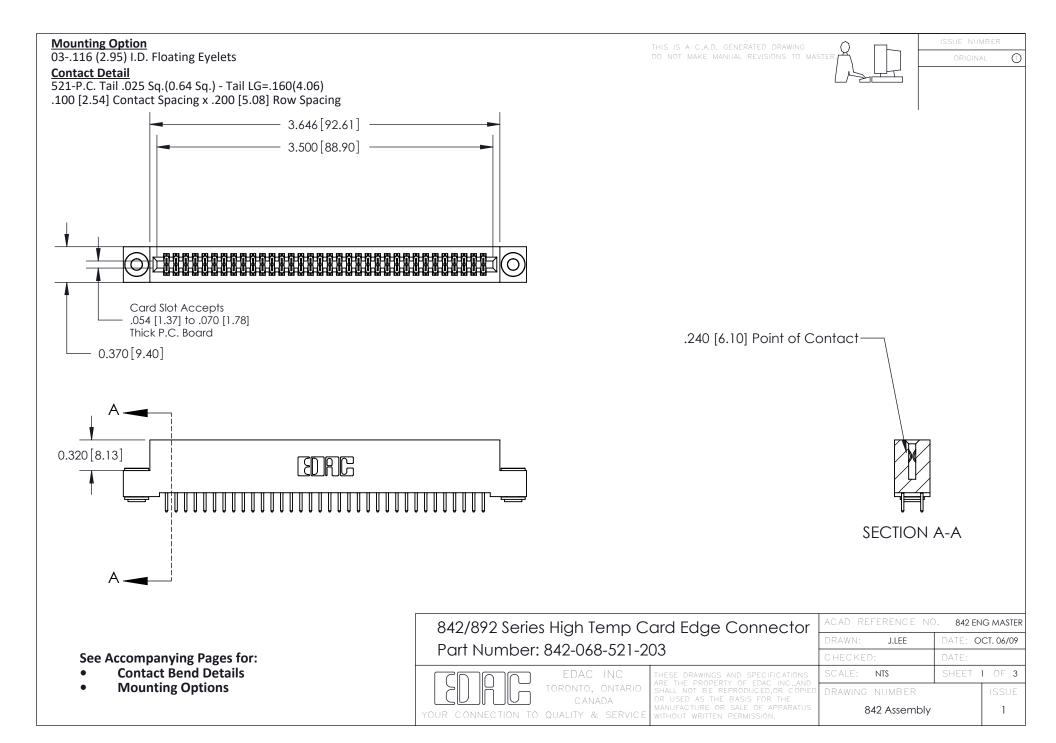

THIS IS A C.A.D. GENERATED DRAWING DO NOT MAKE MANUAL REVISIONS TO MASTER

ORIGINAL (1)



| 842/892 Series High Temp Card Edge Connector<br>Contact Bend Detail |                                                                                                 | ACAD REFERENCE NO. 842 ENG MASTER |             |                  |        |
|---------------------------------------------------------------------|-------------------------------------------------------------------------------------------------|-----------------------------------|-------------|------------------|--------|
|                                                                     |                                                                                                 | DRAWN:                            | J.LEE