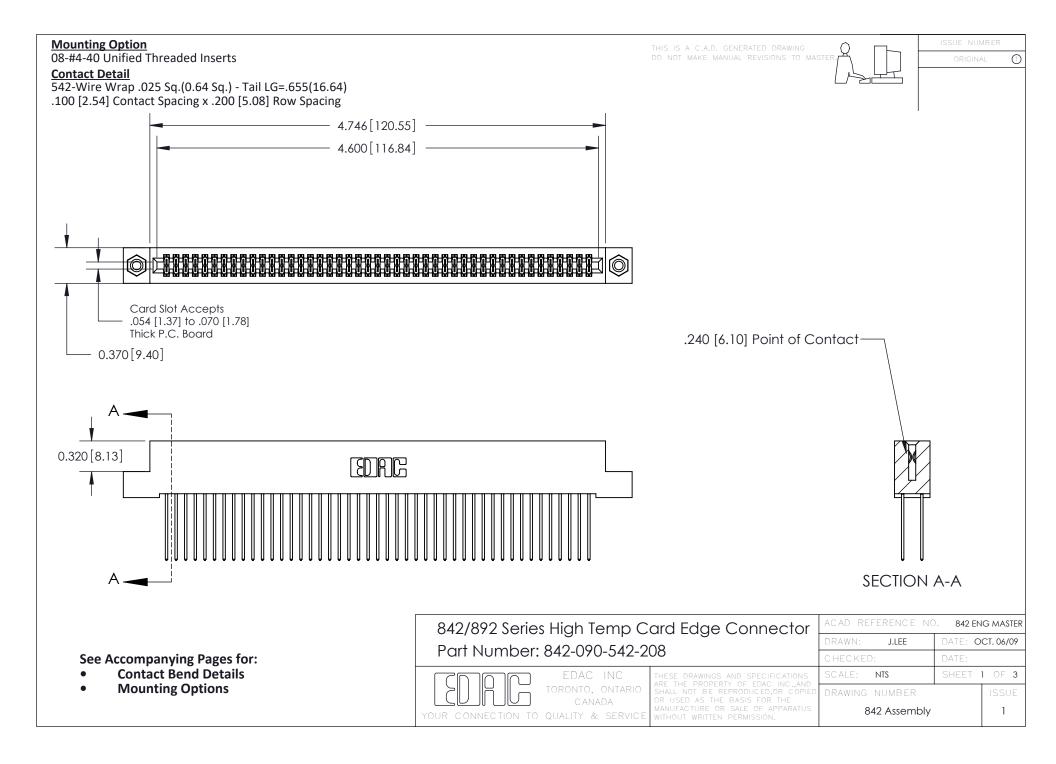

THIS IS A C.A.D. GENERATED DRAWING DO NOT MAKE MANUAL REVISIONS TO MASTER

ORIGINAL (1)



| 842/892 Series High Temp Card Edge Connector<br>Contact Bend Detail |                                                                                                 | ACAD REFERENCE NO. 842 ENG MASTER |             |                  |        |
|---------------------------------------------------------------------|-------------------------------------------------------------------------------------------------|-----------------------------------|-------------|------------------|--------|
|                                                                     |                                                                                                 | DRAWN:                            | J.LEE