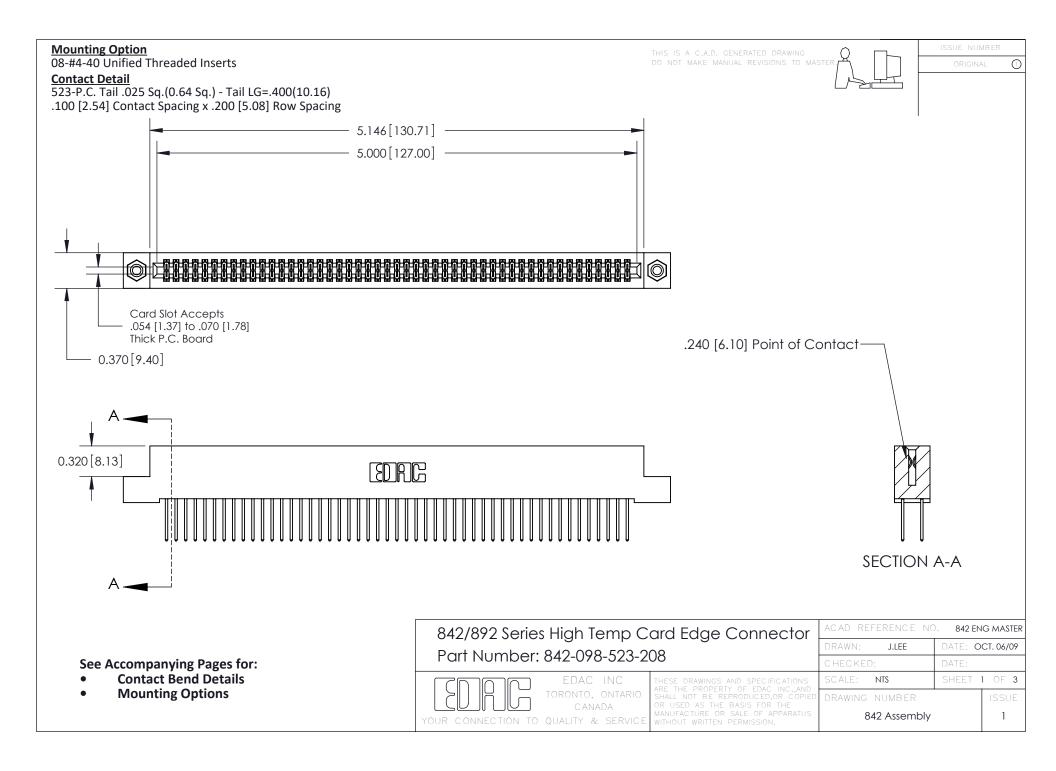

THIS IS A C.A.D. GENERATED DRAWING DO NOT MAKE MANUAL REVISIONS TO MASTER

ORIGINAL (1)



| 842/892 Series High Temp Card Edge Connector<br>Contact Bend Detail |                                                                                                  | ACAD REFERENCE NO. 842 ENG MASTER |             |                  |        |
|---------------------------------------------------------------------|--------------------------------------------------------------------------------------------------|-----------------------------------|-------------|------------------|--------|
|                                                                     |                                                                                                  | DRAWN:                            | J.