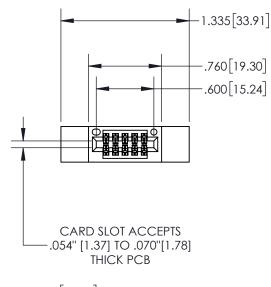

## **Contact Dimensions:** 544-Wire Wrap .050x.025(1.27x0.64) - Tail LG=.750(19.05) .100 (2.54) Contact Spacing x .200 (5.08) Row Spacing

845/895 SERIES HIGH TEMP CARD EDGE CONNECTOR PART NUMBER: 845-010-544-INSULATOR MATERIAL: THERMOPLASTIC, UL 94V-0

CONTACT MATERIAL; COPPER TIN ALLOY
CONTACT PLATING: GOLD ON THE MATING AREA, TIN PLATING
ON THE CONTACT TAILS, NICKEL UNDERPLATE

1

| .330[8.38] CARD SLOT SECTION A-A  |  |  |  |  |
|-----------------------------------|--|--|--|--|
|                                   |  |  |  |  |
|                                   |  |  |  |  |
| .160[4.06]<br>POINT OF<br>CONTACT |  |  |  |  |