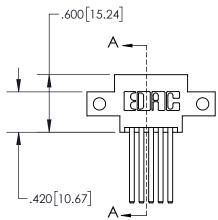

## **Contact Dimensions:** 544-Wire Wrap .050x.025(1.27x0.64) - Tail LG=.750(19.05) .100 (2.54) Contact Spacing x .200 (5.08) Row Spacing

845/895 SERIES HIGH TEMP CARD EDGE CONNECTOR PART NUMBER: 845-010-544-INSULATOR MATERIAL: THERMOPLASTIC, UL 94V-0

CONTACT MATERIAL; COPPER TIN ALLOY
CONTACT PLATING: GOLD ON THE MATING AREA, TIN PLATING
ON THE CONTACT TAILS, NICKEL UNDERPLATE

1

| .330[8.38] CARD SLOT SECTION A-A  |  |  |  |  |
|-----------------------------------|--|--|--|--|
|                                   |  |  |  |  |
|                                   |  |  |  |  |
| .160[4.06]<br>POINT OF<br>CONTACT |  |  |  |  |