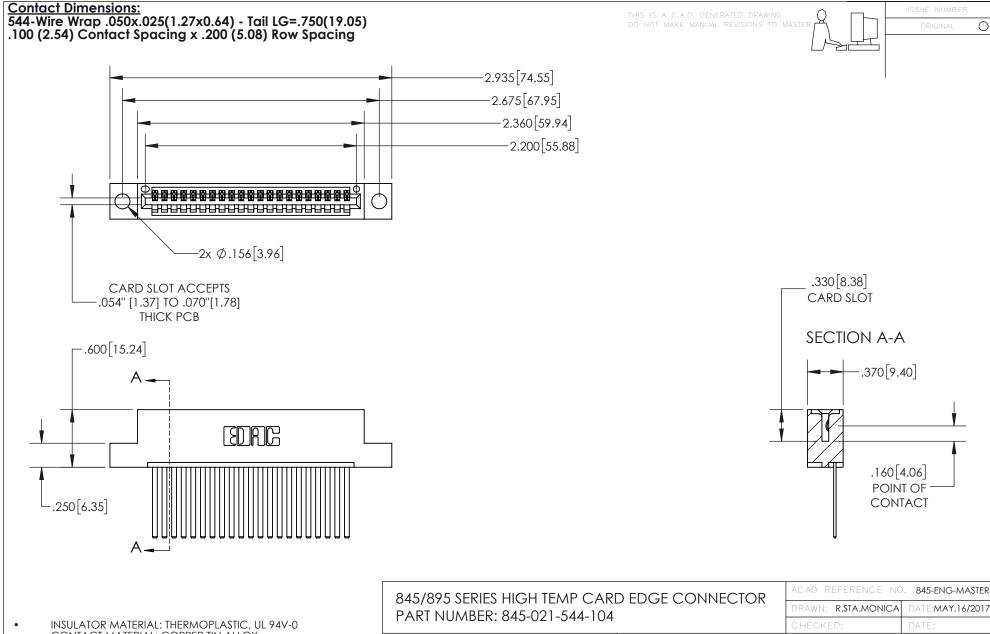

CONTACT MATERIAL; COPPER TIN ALLOY
CONTACT PLATING: GOLD ON THE MATING AREA, TIN PLATING
ON THE CONTACT TAILS, NICKEL UNDERPLATE

CANADA

YOUR CONNECTION TO QUALITY & SERVICE

| ACAD REFERENCE NO. 845-ENG-MASTER |                    |
|-----------------------------------|--------------------|
| DRAWN: R.STA.MONICA               | A DATE:MAY.16/2017 |
| CHECKED:                          | DATE:              |
| SCALE: 1:1                        | SHEET 1 OF 2       |
| DRAWING NUMBER                    | ISSUE              |

845-ENG-MASTER

INSULATOR MATERIAL: THERMOPLASTIC POLYESTER, UL 94V-0

DAP MATERIAL AVAILABLE UPON REQUEST

**Contact Code 558** 

CONTACT MATERIAL; COPPER ALLOY CONTACT PLATING: GOLD ON THE MATING AREA, TIN PLATING ON THE CONTACT TAILS, NICKEL UNDERPLATE