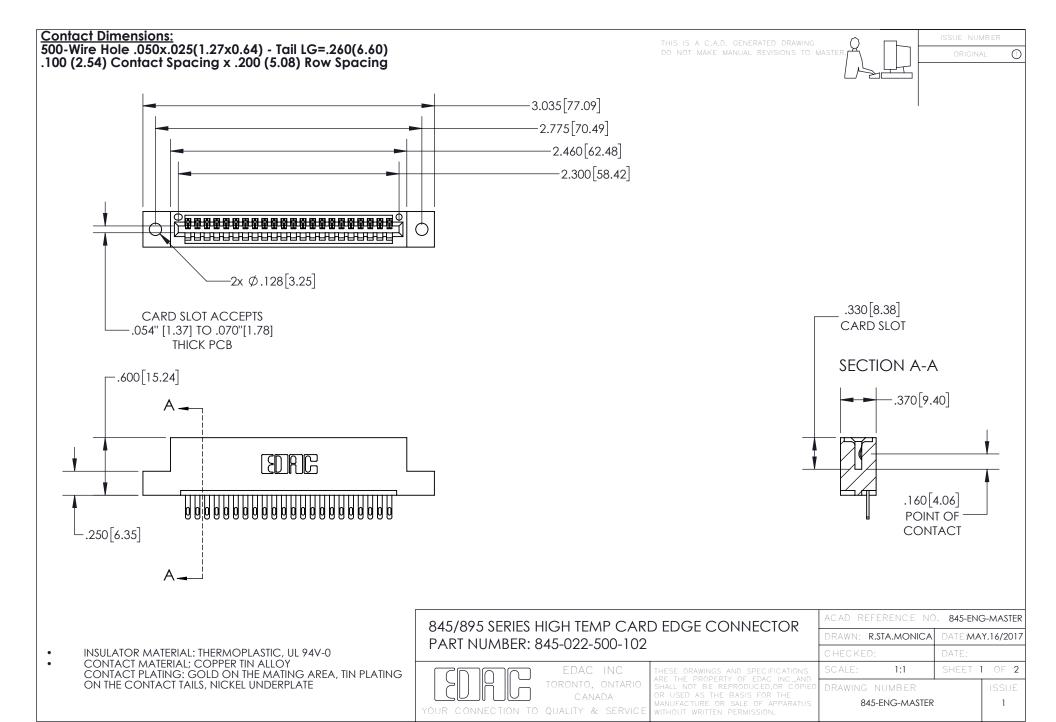

- INSULATOR MATERIAL: THERMOPLASTIC POLYESTER, UL 94V-0 DAP MATERIAL AVAILABLE UPON REQUEST
- CONTACT MATERIAL; COPPER ALLOY

CONTACT PLATING: GOLD ON THE MATING AREA, TIN PLATING ON THE CONTACT TAILS, NICKEL UNDERPLATE