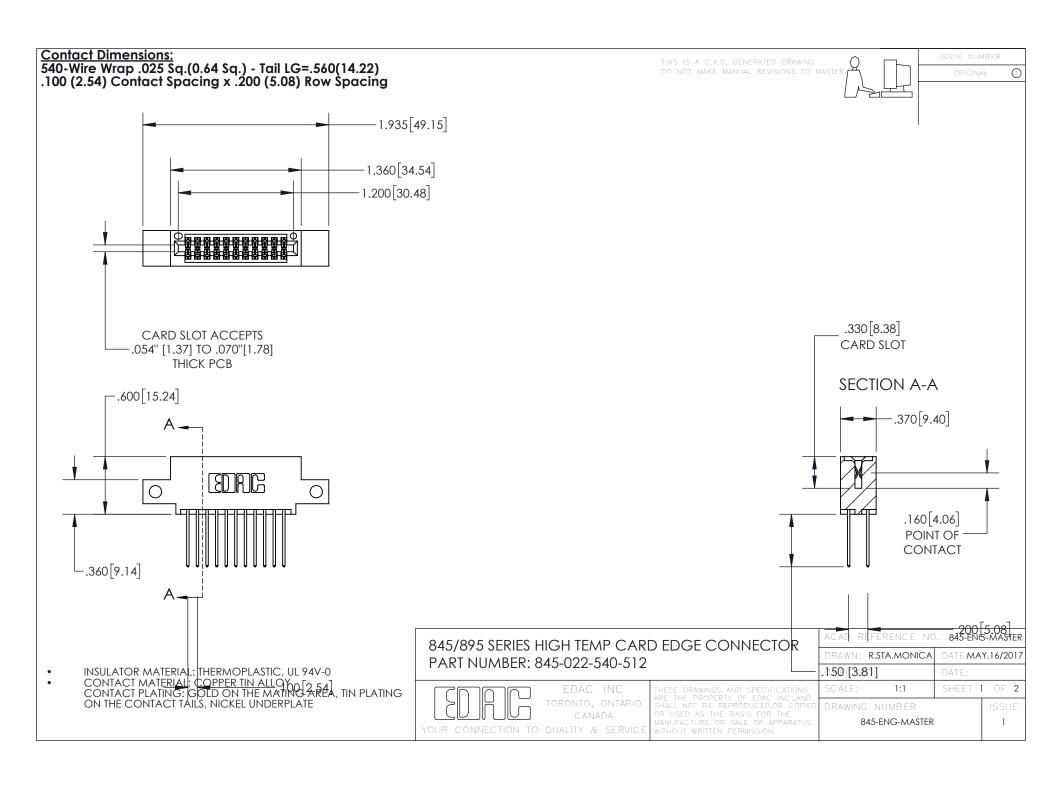

INSULATOR MATERIAL: THERMOPLASTIC POLYESTER, UL 94V-0 DAP MATERIAL AVAILABLE UPON REQUEST

CONTACT MATERIAL; COPPER ALLOY

**Contact Code 558** 

CONTACT MATERIAL, COPTER ALLOT CONTACT PLATING: GOLD ON THE MATING AREA, TIN PLATING ON THE CONTACT TAILS, NICKEL UNDERPLATE

## 845/895 SERIES HIGH TEMP CARD EDGE CONNECTOR CONTACT CODE 555,556,558,559,560 DIMENSIONS

EDAC INC
TORONTO, ONTARIO
CANADA
YOUR CONNECTION TO QUALITY & SERVICE

**Contact Code 559** 

THESE DRAWINGS AND SPECIFICATIONS
ARE THE PROPERTY OF EDAC INC., AND
SHALL NOT BE REPRODUCED, OR COPIED
OR USED AS THE BASIS FOR THE
MANUFACTURE OR SALE OF APPARATUS
WITHOUT WRITTEN PERMISSION.