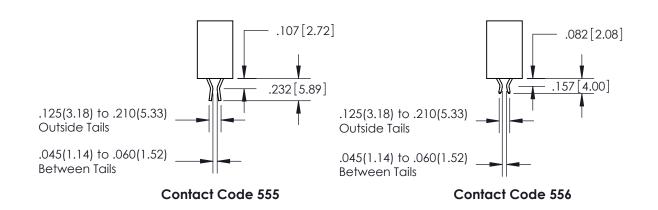

## 845/895 SERIES HIGH TEMP CARD EDGE CONNECTOR CONTACT CODE 555,556,558,559,560 DIMENSIONS

EDAC INC
TORONTO, ONTARIO
CANADA
YOUR CONNECTION TO QUALITY & SERVICE

**Contact Code 559** 

THESE DRAWINGS AND SPECIFICATIONS
ARE THE PROPERTY OF EDAC INC., AND
SHALL NOT BE REPRODUCED, OR COPIED
OR USED AS THE BASIS FOR THE
MANUFACTURE OR SALE OF APPARATUS
WITHOUT WRITTEN PERMISSION.

Contact Code 560

/ING NUMBER ISSUE 845-ENG-MASTER 1