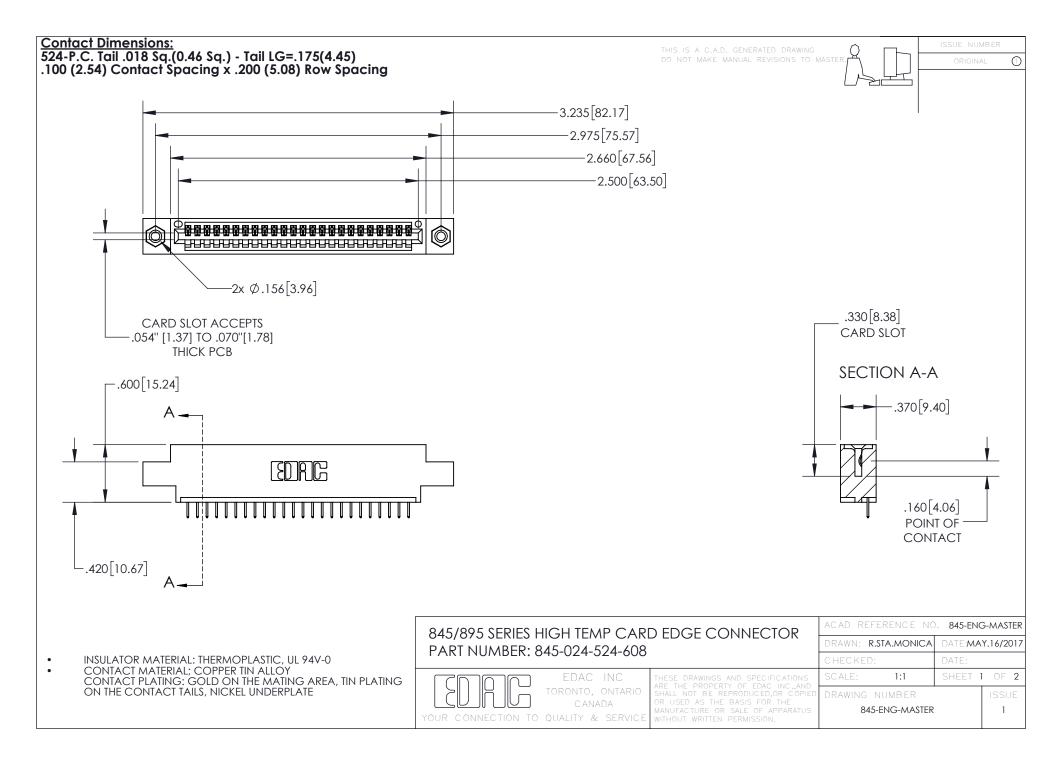

- INSULATOR MATERIAL: THERMOPLASTIC POLYESTER, UL 94V-0 DAP MATERIAL AVAILABLE UPON REQUEST
- CONTACT MATERIAL; COPPER ALLOY

CONTACT PLATING: GOLD ON THE MATING AREA, TIN PLATING ON THE CONTACT TAILS, NICKEL UNDERPLATE

## 845/895 SERIES HIGH TEMP CARD EDGE CONNECTOR CONTACT CODE 555,556,558,559,560 DIMENSIONS

YOUR CONNECTION TO QUALITY & SERVICE

|   | ACAD REFERENCE NO. 845-ENG-MASTER |                  |
|---|-----------------------------------|------------------|
|   | DRAWN: R.STA.MONICA               | DATE:MAY.16/2017 |
|   | CHECKED:                          | DATE:            |
| D | SCALE: 1:1                        | SHEET 2 OF 2     |
|   | DRAWING NUMBER                    | ISSUE            |

845-ENG-MASTER