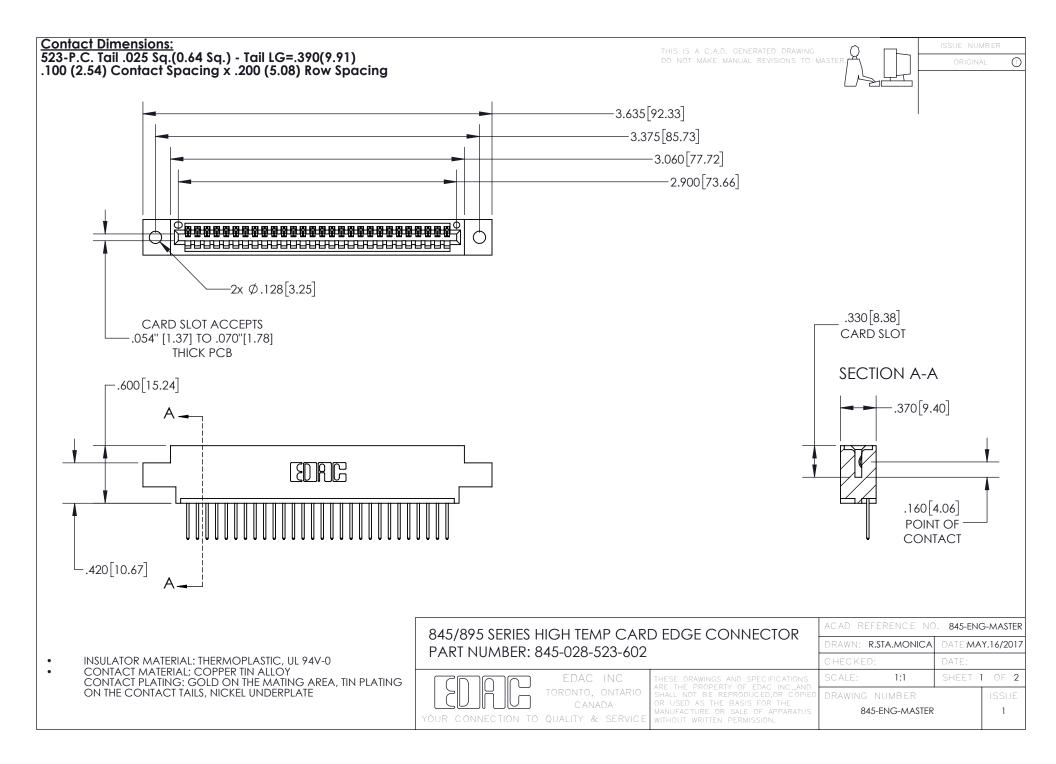

- INSULATOR MATERIAL: THERMOPLASTIC POLYESTER, UL 94V-0 DAP MATERIAL AVAILABLE UPON REQUEST
- CONTACT MATERIAL; COPPER ALLOY

CONTACT PLATING: GOLD ON THE MATING AREA, TIN PLATING ON THE CONTACT TAILS, NICKEL UNDERPLATE