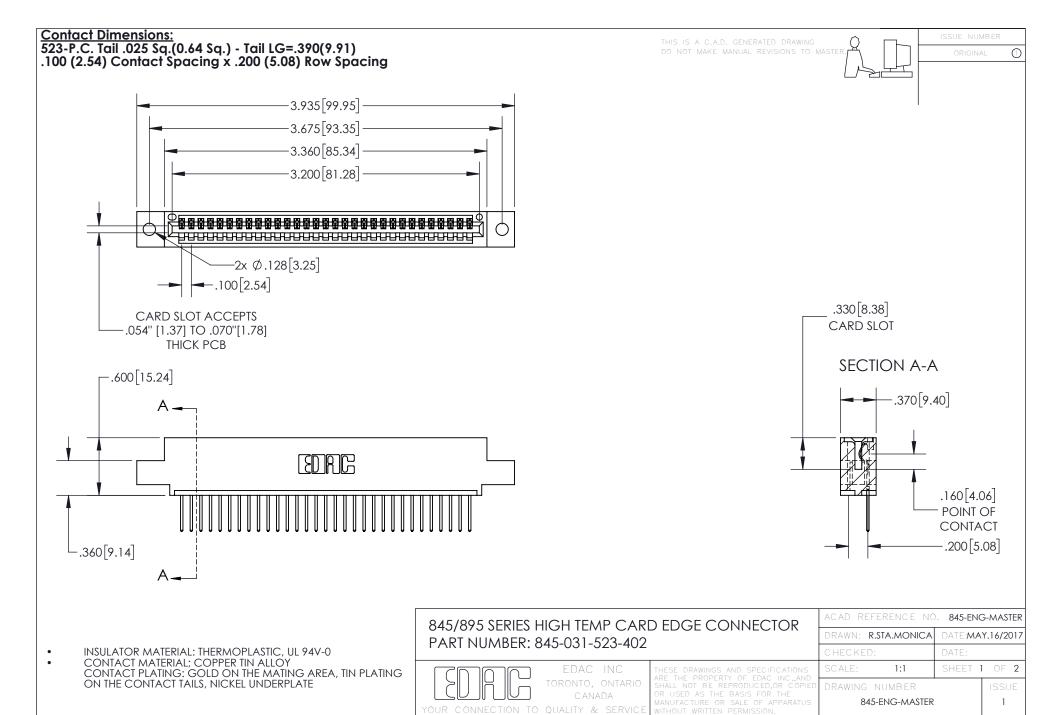

INSULATOR MATERIAL: THERMOPLASTIC POLYESTER, UL 94V-0 DAP MATERIAL AVAILABLE UPON REQUEST

**Contact Code 558** 

CONTACT MATERIAL; COPPER ALLOY CONTACT PLATING: GOLD ON THE MATING AREA, TIN PLATING ON THE CONTACT TAILS, NICKEL UNDERPLATE

## 845/895 SERIES HIGH TEMP CARD EDGE CONNECTOR CONTACT CODE 555,556,558,559,560 DIMENSIONS

YOUR CONNECTION TO QUALITY & SERVICE

Contact Code 559

|   | ACAD REFERENCE NO. 845-ENG-MASTER |                  |  |
|---|-----------------------------------|------------------|--|
|   | DRAWN: R.STA.MONICA               | DATE:MAY.16/2017 |  |
|   | CHECKED:                          | DATE:            |  |
|   | SCALE: 1:1                        | SHEET 2 OF 2     |  |
| D | DRAWING NUMBER                    | ISSUE            |  |

Contact Code 560