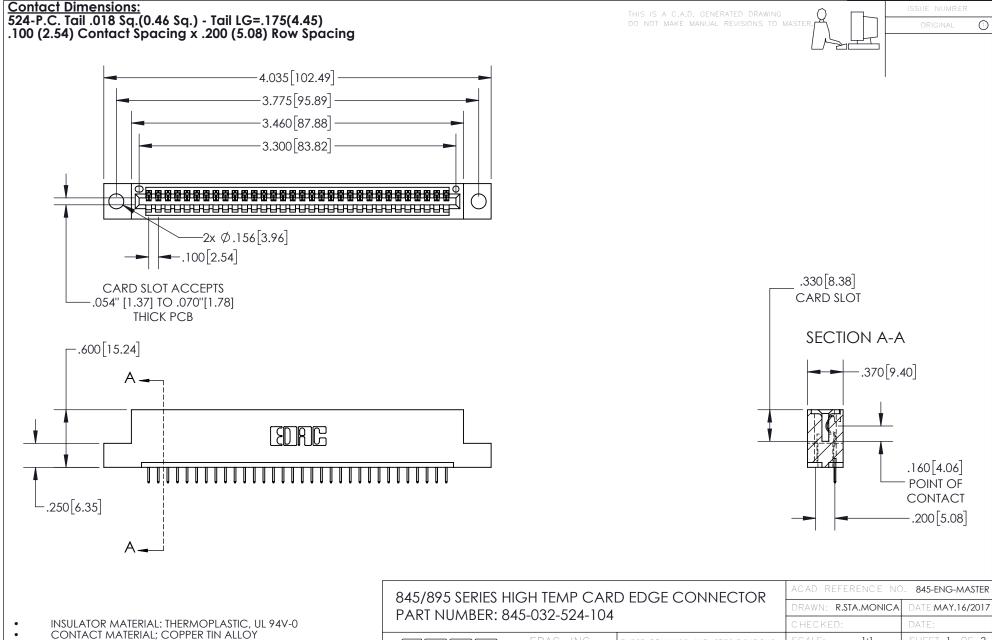

CONTACT MATERIAL; COPPER TIN ALLOY
CONTACT PLATING: GOLD ON THE MATING AREA, TIN PLATING
ON THE CONTACT TAILS, NICKEL UNDERPLATE

YOUR CONNECTION TO QUALITY & SERVICE

| ACAD ILLILINGE NO. 043-ENG-MASIER |                  |  |
|-----------------------------------|------------------|--|
| DRAWN: R.STA.MONICA               | DATE:MAY.16/2017 |  |
| CHECKED:                          | DATE:            |  |
| SCALE: 1:1                        | SHEET 1 OF 2     |  |
| DRAWING NUMBER                    | ISSUE            |  |
| 845 ENIC MASTER                   |                  |  |