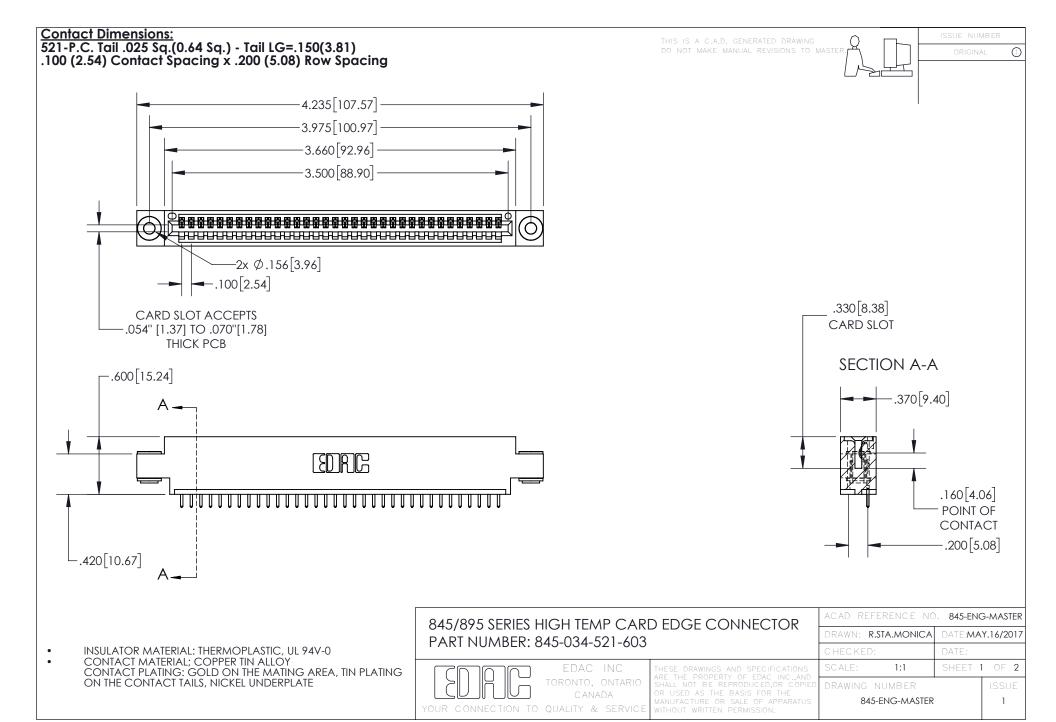

INSULATOR MATERIAL: THERMOPLASTIC POLYESTER, UL 94V-0 DAP MATERIAL AVAILABLE UPON REQUEST

**Contact Code 558** 

CONTACT MATERIAL; COPPER ALLOY CONTACT PLATING: GOLD ON THE MATING AREA, TIN PLATING ON THE CONTACT TAILS, NICKEL UNDERPLATE

## 845/895 SERIES HIGH TEMP CARD EDGE CONNECTOR CONTACT CODE 555,556,558,559,560 DIMENSIONS

YOUR CONNECTION TO QUALITY & SERVICE

Contact Code 559

|   | ACAD REFERENCE NO. 845-ENG-MASTER |                  |  |
|---|-----------------------------------|------------------|--|
|   | DRAWN: R.STA.MONICA               | DATE:MAY.16/2017 |  |
|   | CHECKED:                          | DATE:            |  |
|   | SCALE: 1:1                        | SHEET 2 OF 2     |  |
| D | DRAWING NUMBER                    | ISSUE            |  |

Contact Code 560