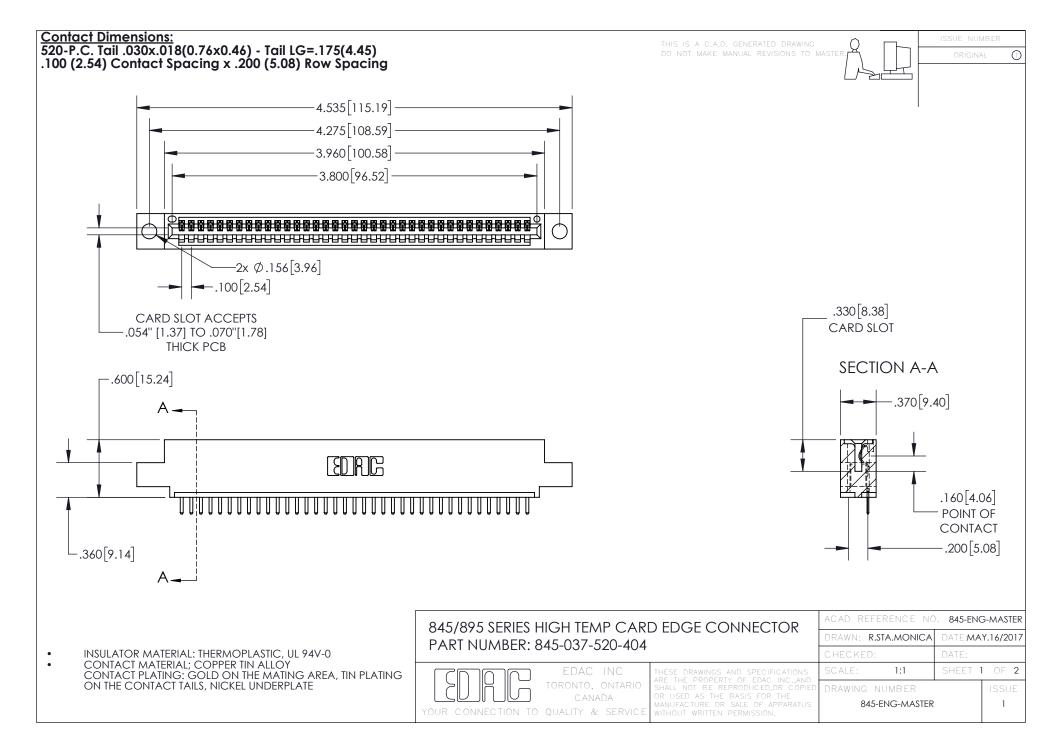

INSULATOR MATERIAL: THERMOPLASTIC POLYESTER, UL 94V-0 DAP MATERIAL AVAILABLE UPON REQUEST

**Contact Code 558** 

CONTACT MATERIAL; COPPER ALLOY CONTACT PLATING: GOLD ON THE MATING AREA, TIN PLATING ON THE CONTACT TAILS, NICKEL UNDERPLATE

## 845/895 SERIES HIGH TEMP CARD EDGE CONNECTOR CONTACT CODE 555,556,558,559,560 DIMENSIONS

YOUR CONNECTION TO QUALITY & SERVICE

Contact Code 559

|   | ACAD REFERENCE NO. 845-ENG-MASTER |                  |  |
|---|-----------------------------------|------------------|--|
|   | DRAWN: R.STA.MONICA               | DATE:MAY.16/2017 |  |
|   | CHECKED:                          | DATE:            |  |
|   | SCALE: 1:1                        | SHEET 2 OF 2     |  |
| D | DRAWING NUMBER                    | ISSUE            |  |

Contact Code 560