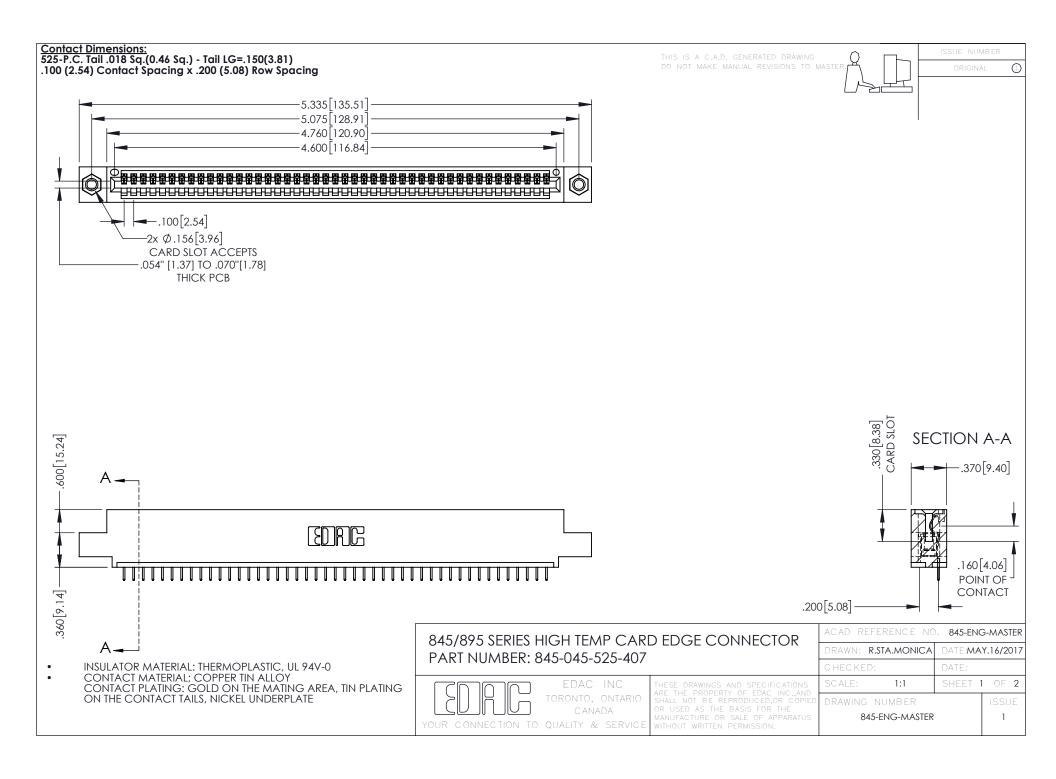

- INSULATOR MATERIAL: THERMOPLASTIC POLYESTER, UL 94V-0 DAP MATERIAL AVAILABLE UPON REQUEST
- CONTACT MATERIAL; COPPER ALLOY

**Contact Code 558** 

CONTACT PLATING: GOLD ON THE MATING AREA, TIN PLATING ON THE CONTACT TAILS, NICKEL UNDERPLATE

## 845/895 SERIES HIGH TEMP CARD EDGE CONNECTOR CONTACT CODE 555,556,558,559,560 DIMENSIONS

YOUR CONNECTION TO QUALITY & SERVICE

Contact Code 559

|   | ACAD REFERENCE NO   | . 845-ENG-MASTER |
|---|---------------------|------------------|
|   | DRAWN: R.STA.MONICA | DATE:MAY.16/2017 |
|   | CHECKED:            | DATE:            |
|   | SCALE: 1:1          | SHEET 2 OF 2     |
| D | DRAWING NUMBER      | ISSUE            |