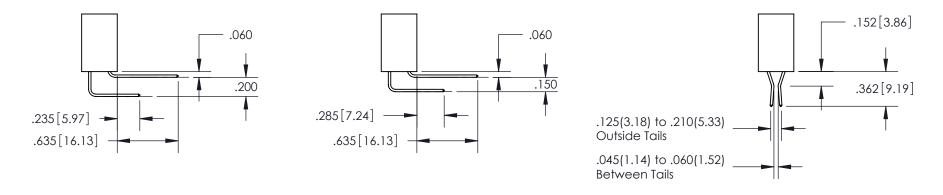

INSULATOR MATERIAL: THERMOPLASTIC POLYESTER, UL 94V-0

DAP MATERIAL AVAILABLE UPON REQUEST

**Contact Code 558** 

CONTACT MATERIAL; COPPER ALLOY CONTACT PLATING: GOLD ON THE MATING AREA, TIN PLATING ON THE CONTACT TAILS, NICKEL UNDERPLATE

## 845/895 SERIES HIGH TEMP CARD EDGE CONNECTOR CONTACT CODE 555,556,558,559,560 DIMENSIONS

YOUR CONNECTION TO QUALITY & SERVICE

Contact Code 559

|   | ACAD REFERENCE NO. 845-ENG-MASTER |                          |
|---|-----------------------------------|--------------------------|
|   | DRAWN: R.STA.MONICA               | DATE: <b>MAY.16/2017</b> |
|   | CHECKED:                          | DATE:                    |
|   | SCALE: 1:1                        | SHEET 2 OF 2             |
| D | DRAWING NUMBER                    | ISSUE                    |

Contact Code 560

845-ENG-MASTER