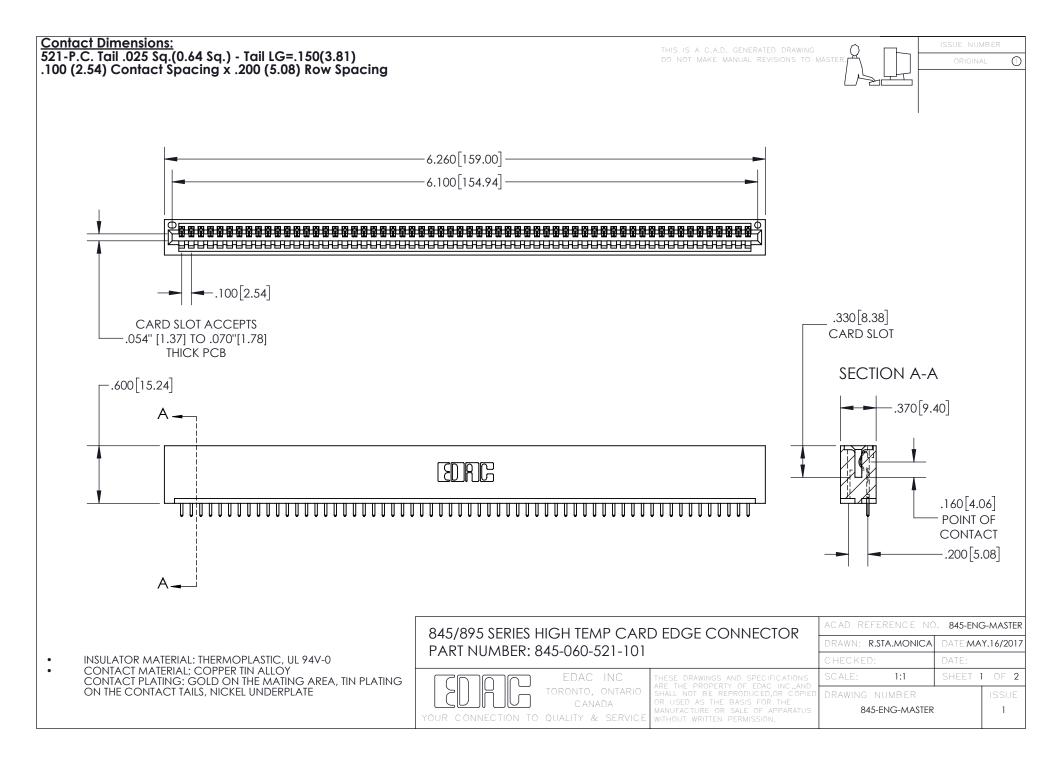

INSULATOR MATERIAL: THERMOPLASTIC POLYESTER, UL 94V-0

DAP MATERIAL AVAILABLE UPON REQUEST

**Contact Code 558** 

CONTACT MATERIAL; COPPER ALLOY CONTACT PLATING: GOLD ON THE MATING AREA, TIN PLATING ON THE CONTACT TAILS, NICKEL UNDERPLATE

## 845/895 SERIES HIGH TEMP CARD EDGE CONNECTOR CONTACT CODE 555,556,558,559,560 DIMENSIONS

YOUR CONNECTION TO QUALITY & SERVICE

Contact Code 559

|   | ACAD REFERENCE NO. 845-ENG-MASTER |                          |
|---|-----------------------------------|--------------------------|
|   | DRAWN: R.STA.MONICA               | DATE: <b>MAY.16/2017</b> |
|   | CHECKED:                          | DATE:                    |
|   | SCALE: 1:1                        | SHEET 2 OF 2             |
| D | DRAWING NUMBER                    | ISSUE                    |