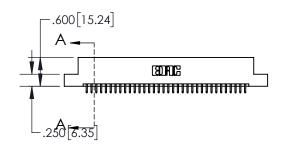

1

| .330[8.38]<br>CARD SLOT |                                   |  |  |
|-------------------------|-----------------------------------|--|--|
| -                       | .370[9.40]                        |  |  |
|                         | SECTION A-A                       |  |  |
| .150 3.8                | .160[4.06]<br>POINT OF<br>CONTACT |  |  |
| _                       | .200[5.08]                        |  |  |