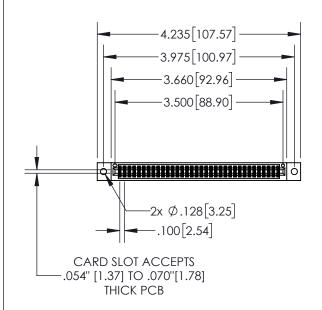

| 845/895 SERIES HIGH TEMP CARD EDGE CONNECTOR PART NUMBER: 845-068-521-202 |
|---------------------------------------------------------------------------|
|---------------------------------------------------------------------------|

| ACAD REFERENCE NO. 845-ENG-MASTER |                  |  |
|-----------------------------------|------------------|--|
| DRAWN: R.STA.MONICA               | DATE:MAY.16/2017 |  |
| CHECKED:                          | DATE:            |  |
| SCALE: 1:2                        | SHEET 1 OF 2     |  |
| DRAWING NUMBER                    | ISSUE            |  |