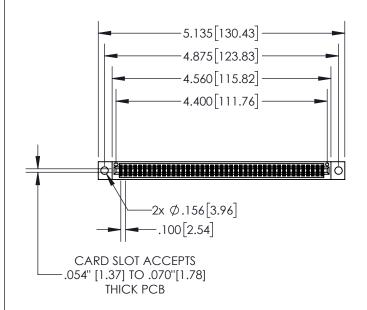

| 845/ | 895 SERIES HIGH | TEMP CARE  | EDGE C | ONNECTOR |
|------|-----------------|------------|--------|----------|
| PAR  | NUMBER: 845-0   | 86-542-804 |        |          |

| ACAD REFERENCE NO. 845-ENG-MASTER |                  |  |  |
|-----------------------------------|------------------|--|--|
| DRAWN: R.STA.MONICA               | DATE:MAY.16/2017 |  |  |
| CHECKED:                          | DATE:            |  |  |
| SCALE: 1:2                        | SHEET 1 OF 2     |  |  |
| DRAWING NUMBER                    | ISSUE            |  |  |