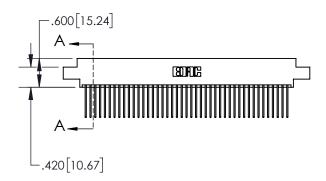

## 845/895 SERIES HIGH TEMP CARD EDGE CONNECTOR CONTACT CODE 555,556,558,559,560 DIMENSIONS

YOUR CONNECTION TO QUALITY & SERVICE

|   | ACAD REFERENCE NO. 845-ENG-MASTER |                  |  |  |  |
|---|-----------------------------------|------------------|--|--|--|
|   | DRAWN: R.STA.MONICA               | DATE:MAY.16/2017 |  |  |  |
|   | CHECKED:                          | DATE:            |  |  |  |
|   | SCALE: 1:1                        | SHEET 2 OF 2     |  |  |  |
| D | DRAWING NUMBER                    | ISSUE            |  |  |  |