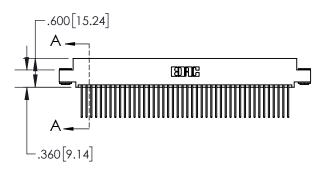

1

|            | .330[8.38]<br>CARD SLOT           |  |  |  |  |
|------------|-----------------------------------|--|--|--|--|
| -          | .370[9.40]                        |  |  |  |  |
|            | SECTION A-A                       |  |  |  |  |
| .150 [3.81 | .160[4.06]<br>POINT OF<br>CONTACT |  |  |  |  |
| -          | 200[5.08]                         |  |  |  |  |

## 845/895 SERIES HIGH TEMP CARD EDGE CONNECTOR CONTACT CODE 555,556,558,559,560 DIMENSIONS

YOUR CONNECTION TO QUALITY & SERVICE

|   | ACAD REFERENCE NO. 845-ENG-MASTER |                  |  |  |  |  |
|---|-----------------------------------|------------------|--|--|--|--|
|   | DRAWN: R.STA.MONICA               | DATE:MAY.16/2017 |  |  |  |  |
|   | CHECKED:                          | DATE:            |  |  |  |  |
|   | SCALE: 1:1                        | SHEET 2 OF 2     |  |  |  |  |
| D | DRAWING NUMBER                    | ISSUE            |  |  |  |  |

845-ENG-MASTER