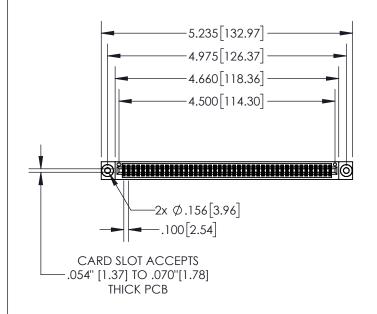

| 845/ | 895 SERIES HIG | H TEMP CARE  | EDGE ( | CONNECTOR |
|------|----------------|--------------|--------|-----------|
| PAR  | T NUMBER: 845- | -088-542-503 |        |           |

| ACAD REFERENCE NO. 845-ENG-MASTER |                  |  |  |
|-----------------------------------|------------------|--|--|
| DRAWN: R.STA.MONICA               | DATE:MAY.16/2017 |  |  |
| CHECKED:                          | DATE:            |  |  |
| SCALE: 1:2                        | SHEET 1 OF 2     |  |  |
| DRAWING NUMBER                    | ISSUE            |  |  |

845-ENG-MASTER

- INSULATOR MATERIAL: THERMOPLASTIC POLYESTER, UL 94V-0 DAP MATERIAL AVAILABLE UPON REQUEST
- CONTACT MATERIAL; COPPER ALLOY

CONTACT PLATING: GOLD ON THE MATING AREA, TIN PLATING ON THE CONTACT TAILS, NICKEL UNDERPLATE

**Contact Dimensions:** 

542-Wire Wrap .025 Sq.(0.64 Sq.) - Tail LG=.645(16.38) .100 (2.54) Contact Spacing x .200 (5.08) Row Spacing

- INSULATOR MATERIAL: THERMOPLASTIC, UL 94V-0
- CONTACT MATERIAL; COPPER TIN ALLOY
  CONTACT PLATING: GOLD ON THE MATING AREA, TIN PLATING
  ON THE CONTACT TAILS, NICKEL UNDERPLATE