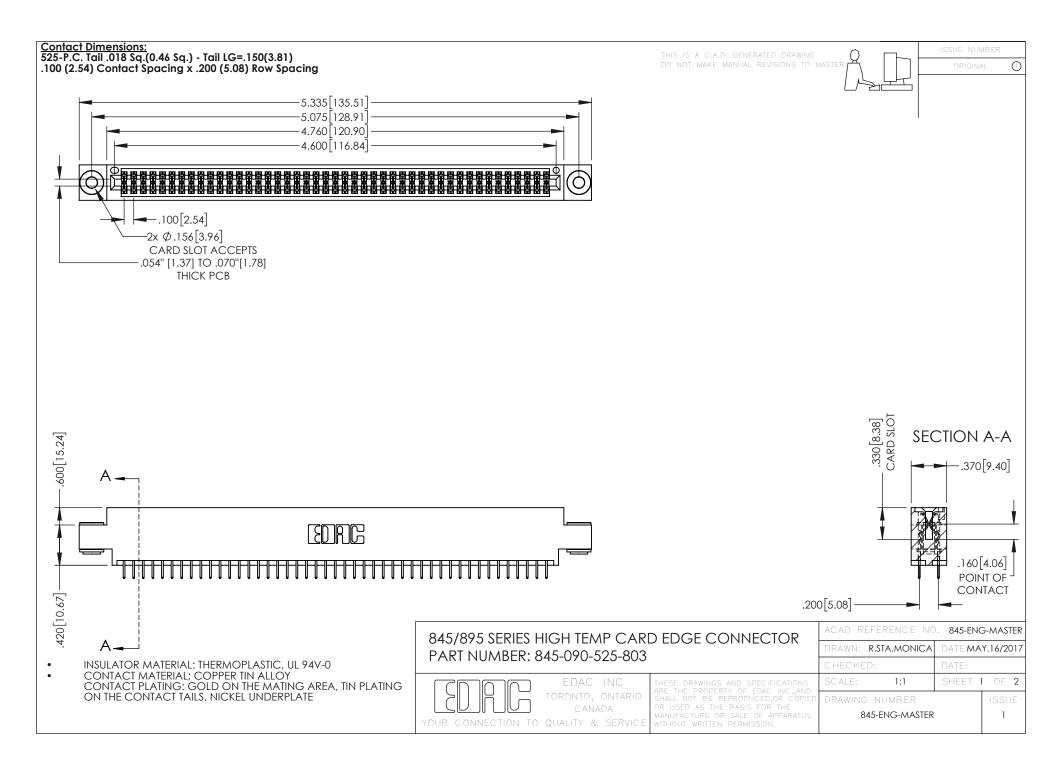

- INSULATOR MATERIAL: THERMOPLASTIC POLYESTER, UL 94V-0 DAP MATERIAL AVAILABLE UPON REQUEST
- CONTACT MATERIAL; COPPER ALLOY

**Contact Code 558** 

CONTACT PLATING: GOLD ON THE MATING AREA, TIN PLATING ON THE CONTACT TAILS, NICKEL UNDERPLATE

## 845/895 SERIES HIGH TEMP CARD EDGE CONNECTOR CONTACT CODE 555,556,558,559,560 DIMENSIONS

YOUR CONNECTION TO QUALITY & SERVICE

Contact Code 559

|   | ACAD REFERENCE NO   | . 845-ENG-MASTER |
|---|---------------------|------------------|
|   | DRAWN: R.STA.MONICA | DATE:MAY.16/2017 |
|   | CHECKED:            | DATE:            |
|   | SCALE: 1:1          | SHEET 2 OF 2     |
| D | DRAWING NUMBER      | ISSUE            |