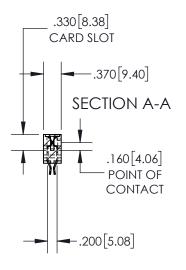

## 845/895 SERIES HIGH TEMP CARD EDGE CONNECTOR CONTACT CODE 555,556,558,559,560 DIMENSIONS

YOUR CONNECTION TO QUALITY & SERVICE

|   | ACAD REFERENCE NO. 845-ENG-MASTER |                  |  |  |  |  |  |  |
|---|-----------------------------------|------------------|--|--|--|--|--|--|
|   | DRAWN: R.STA.MONICA               | DATE:MAY.16/2017 |  |  |  |  |  |  |
|   | CHECKED:                          | DATE:            |  |  |  |  |  |  |
|   | SCALE: 1:1                        | SHEET 2 OF 2     |  |  |  |  |  |  |
| D | DRAWING NUMBER                    | ISSUE            |  |  |  |  |  |  |