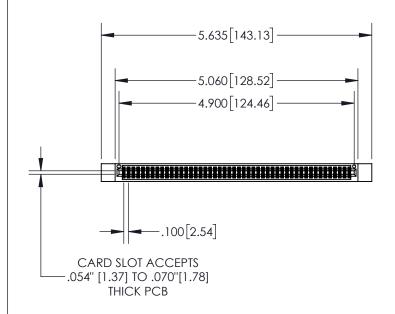

## **Contact Dimensions:**

555-Extender Board Bend (Code 500 Contacts)
See Sheet 2 for Contact Code 555, 556, 558, 559, 560 Dimensions

- INSULATOR MATERIAL: THERMOPLASTIC, UL 94V-0
- CONTACT MATERIAL; COPPER TIN ALLOY
  CONTACT PLATING: GOLD ON THE MATING AREA, TIN PLATING
  ON THE CONTACT TAILS, NICKEL UNDERPLATE

1

|  |  | ' |
|--|--|---|
|  |  |   |
|  |  |   |

| 845/895 SERIES HIGH TEMP CARD EDGE CONNECTOR PART NUMBER: 845-096-555-512 |                  |                                                                                                  | ACAD REFERENCE NO. 845-ENG-MASTER |               |                 |           |
|---------------------------------------------------------------------------|------------------|--------------------------------------------------------------------------------------------------|-----------------------------------|---------------|-----------------|-----------|
|                                                                           |                  |                                                                                                  | DRAWN:                            | R.STA.MONICA  | DATE: <b>MA</b> | Y.16/2017 |
| 1 AKT NUMBER. 045-070-555-512                                             |                  | CHECKED:                                                                                         |                                   | DATE:         |                 |           |
|                                                                           | EDAC INC         | THESE DIVINITIOS AND SI ECH ICATIONS                                                             | SCALE:                            | 1:2           | SHEET 1         | OF 2      |
|                                                                           | TORONTO, ONTARIO | ARE THE PROPERTY OF EDAC INC.,AND SHALL NOT BE REPRODUCED,OR COPIED OR USED AS THE BASIS FOR THE | DRAWING NUMBER                    |               | ISSUE           |           |
|                                                                           | CANADA           | MANUFACTURE OR SALE OF APPARATUS                                                                 | 84                                | 45-ENG-MASTER |                 | 1         |