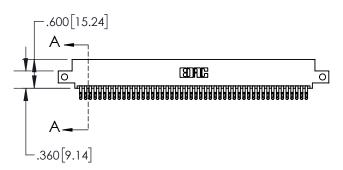

## **Contact Dimensions:**

555-Extender Board Bend (Code 500 Contacts)
See Sheet 2 for Contact Code 555, 556, 558, 559, 560 Dimensions

- INSULATOR MATERIAL: THERMOPLASTIC, UL 94V-0
- CONTACT MATERIAL; COPPER TIN ALLOY
  CONTACT PLATING: GOLD ON THE MATING AREA, TIN PLATING
  ON THE CONTACT TAILS, NICKEL UNDERPLATE

1

|  |  | ' |
|--|--|---|
|  |  |   |
|  |  |   |

| 845/895 SERIES HIGH TEMP CARD EDGE CONNECTOR PART NUMBER: 845-096-555-512 |                  |                                                                                                  | ACAD REFERENCE NO. 845-ENG-MASTER |               |                 |           |
|---------------------------------------------------------------------------|------------------|--------------------------------------------------------------------------------------------------|-----------------------------------|---------------|-----------------|-----------|
|                                                                           |                  |                                                                                                  | DRAWN:                            | R.STA.MONICA  | DATE: <b>MA</b> | Y.16/2017 |
| 1 AKT NUMBER. 045-070-555-512                                             |                  | CHECKED:                                                                                         |                                   | DATE:         |                 |           |
|                                                                           | EDAC INC         | THESE DIVINITIOS AND SI ECH ICATIONS                                                             | SCALE:                            | 1:2           | SHEET 1         | OF 2      |
|                                                                           | TORONTO, ONTARIO | ARE THE PROPERTY OF EDAC INC.,AND SHALL NOT BE REPRODUCED,OR COPIED OR USED AS THE BASIS FOR THE | DRAWING NUMBER                    |               | ISSUE           |           |
|                                                                           | CANADA           | MANUFACTURE OR SALE OF APPARATUS                                                                 | 84                                | 45-ENG-MASTER |                 | 1         |