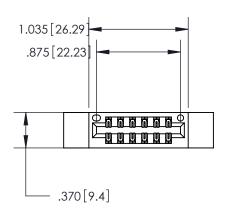

846/896 SERIES HIGH TEMP CARD EDGE CONNECTOR PART NUMBER: 846-012-500-212

**EDAC INC** TORONTO, ONTARIO CANADA

THESE DRAWINGS AND SPECIFICATIONS ARE THE PROPERTY OF EDAC INC.,AND SHALL NOT BE REPRODUCED, OR COPIED OR USED AS THE BASIS FOR THE MANUFACTURE OR SALE OF APPARATUS WITHOUT WRITTEN PERMISSION.

<u>Contact Dimensions:</u>
500-Wire Hole .050x.025 (1.27x0.64) - Tail LG. =.260 (6.60) .125 (3.18) Contact Spacing x .250 (6.35) Row Spacing

INSULATOR MATERIAL: THERMOPLASTIC POLYESTER, UL 94V-0 CONTACT MATERIAL; COPPER, NICKEL, TIN ALLOY CA-725

CONTACT PLATING: GOLD ON THE MATING AREA, TIN-LEAD ON THE CONTACT TAILS, NICKEL UNDERPLATE

THIS IS A C.A.D. GENERATED DRAWING DO NOT MAKE MANUAL REVISIONS TO MASTER.

ISSUE NUMBER ORIGINAL 1

| Card Slot Accepts<br>.054 [1.37] to .070 [1.78]<br>Thick P.C. Board |  |  |
|---------------------------------------------------------------------|--|--|
|                                                                     |  |  |
| .330 [8.38] Card Slot                                               |  |  |
| .160[4.07] Point of Contact                                         |  |  |