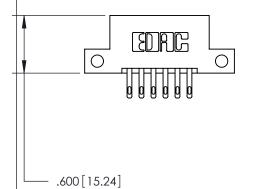

## 846/896 SERIES HIGH TEMP CARD EDGE CONNECTOR CONTACT CODE 555,556,558,559,560 DIMENSIONS

.150 [3.81]

YOUR CONNECTION TO QUALITY & SERVICE

**Contact Code 559** 

**EDAC INC** TORONTO, ONTARIO CANADA

THESE DRAWINGS AND SPECIFICATIONS ARE THE PROPERTY OF EDAC INC.,AND SHALL NOT BE REPRODUCED, OR COPIED OR USED AS THE BASIS FOR THE MANUFACTURE OR SALE OF APPARATUS WITHOUT WRITTEN PERMISSION.

**Contact Code 558** 