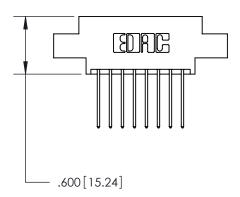

Contact Dimensions: 540-Wire Wrap .025 Sq. (0.64 Sq.) - Tail LG. =.560 (14.22) .125 (3.18) Contact Spacing x .250 (6.35) Row Spacing

INSULATOR MATERIAL: THERMOPLASTIC POLYESTER, UL 94V-0 CONTACT MATERIAL; COPPER, NICKEL, TIN ALLOY CA-725 CONTACT PLATING: GOLD ON THE MATING AREA, TIN-LEAD

ON THE CONTACT TAILS, NICKEL UNDERPLATE

THIS IS A C.A.D. GENERATED DRAWING DO NOT MAKE MANUAL REVISIONS TO MASTER.

846/896 SERIES HIGH TEMP CARD EDGE CONNECTOR PART NUMBER: 846-016-540-808

**EDAC INC** TORONTO, ONTARIO CANADA