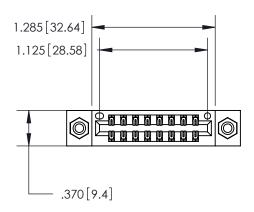

Contact Dimensions: 540-Wire Wrap .025 Sq. (0.64 Sq.) - Tail LG. =.560 (14.22) .125 (3.18) Contact Spacing x .250 (6.35) Row Spacing

INSULATOR MATERIAL: THERMOPLASTIC POLYESTER, UL 94V-0 CONTACT MATERIAL; COPPER, NICKEL, TIN ALLOY CA-725 CONTACT PLATING: GOLD ON THE MATING AREA, TIN-LEAD

ON THE CONTACT TAILS, NICKEL UNDERPLATE

THIS IS A C.A.D. GENERATED DRAWING DO NOT MAKE MANUAL REVISIONS TO MASTER.

846/896 SERIES HIGH TEMP CARD EDGE CONNECTOR PART NUMBER: 846-016-540-808

**EDAC INC** TORONTO, ONTARIO CANADA