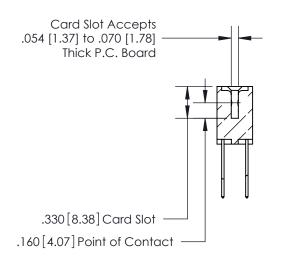

**Contact Code 560** 

INSULATOR MATERIAL: THERMOPLASTIC POLYESTER, UL 94V-0 CONTACT MATERIAL; COPPER, NICKEL, TIN ALLOY CA-725 CONTACT PLATING: GOLD ON THE MATING AREA, TIN-LEAD ON THE CONTACT TAILS, NICKEL UNDERPLATE

**Contact Code 558** 

## 846/896 SERIES HIGH TEMP CARD EDGE CONNECTOR CONTACT CODE 555,556,558,559,560 DIMENSIONS

.150 [3.81]

YOUR CONNECTION TO QUALITY & SERVICE

**Contact Code 559** 

**EDAC INC** TORONTO, ONTARIO CANADA

THESE DRAWINGS AND SPECIFICATIONS ARE THE PROPERTY OF EDAC INC.,AND SHALL NOT BE REPRODUCED, OR COPIED OR USED AS THE BASIS FOR THE MANUFACTURE OR SALE OF APPARATUS WITHOUT WRITTEN PERMISSION.