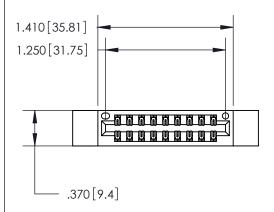

Contact Dimensions: 526-P.C. Tail .018 Sq. (0.46 Sq.) - Tail LG. =.350 (8.89) .125 (3.18) Contact Spacing x .250 (6.35) Row Spacing

- INSULATOR MATERIAL: THERMOPLASTIC POLYESTER, UL 94V-0 CONTACT MATERIAL; COPPER, NICKEL, TIN ALLOY CA-725
- CONTACT PLATING: GOLD ON THE MATING AREA, TIN-LEAD ON THE CONTACT TAILS, NICKEL UNDERPLATE

THIS IS A C.A.D. GENERATED DRAWING DO NOT MAKE MANUAL REVISIONS TO MASTER.

846/896 SERIES HIGH TEMP CARD EDGE CONNECTOR PART NUMBER: 846-018-526-212

**EDAC INC** TORONTO, ONTARIO CANADA

THESE DRAWINGS AND SPECIFICATIONS ARE THE PROPERTY OF EDAC INC.,AND SHALL NOT BE REPRODUCED, OR COPIED OR USED AS THE BASIS FOR THE MANUFACTURE OR SALE OF APPARATUS WITHOUT WRITTEN PERMISSION.