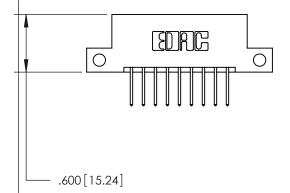

THIS IS A C.A.D. GENERATED DRAWING DO NOT MAKE MANUAL REVISIONS TO MASTER.

ISSUE NUMBER

.165[4.19]

.375 [9.54]

ORIGINAL

1

.060 [1.52] .125(3.18) to .210(5.33) **Outside Tails** .125(3.18) to .210(5.33) **Outside Tails** 