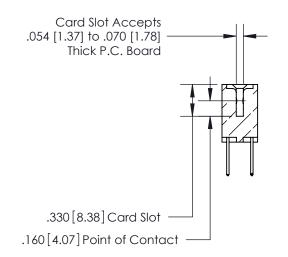

**Contact Code 560** 

INSULATOR MATERIAL: THERMOPLASTIC POLYESTER, UL 94V-0 CONTACT MATERIAL; COPPER, NICKEL, TIN ALLOY CA-725 CONTACT PLATING: GOLD ON THE MATING AREA, TIN-LEAD ON THE CONTACT TAILS, NICKEL UNDERPLATE

**Contact Code 558** 

## 846/896 SERIES HIGH TEMP CARD EDGE CONNECTOR CONTACT CODE 555,556,558,559,560 DIMENSIONS

.150 [3.81]

YOUR CONNECTION TO QUALITY & SERVICE

**Contact Code 559** 

**EDAC INC** TORONTO, ONTARIO CANADA

THESE DRAWINGS AND SPECIFICATIONS ARE THE PROPERTY OF EDAC INC.,AND SHALL NOT BE REPRODUCED, OR COPIED OR USED AS THE BASIS FOR THE MANUFACTURE OR SALE OF APPARATUS WITHOUT WRITTEN PERMISSION.