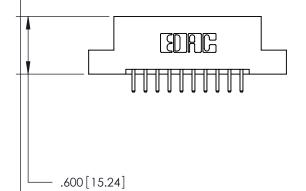

THIS IS A C.A.D. GENERATED DRAWING DO NOT MAKE MANUAL REVISIONS TO MASTER.

ISSUE NUMBER

.165[4.19]

.375 [9.54]

ORIGINAL

1

.060 [1.52] .125(3.18) to .210(5.33) **Outside Tails** .125(3.18) to .210(5.33) **Outside Tails** 