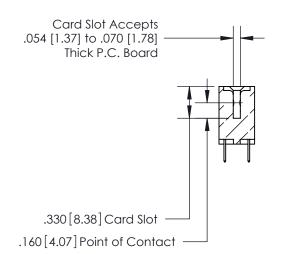

**Contact Code 560** 

INSULATOR MATERIAL: THERMOPLASTIC POLYESTER, UL 94V-0 CONTACT MATERIAL; COPPER, NICKEL, TIN ALLOY CA-725 CONTACT PLATING: GOLD ON THE MATING AREA, TIN-LEAD ON THE CONTACT TAILS, NICKEL UNDERPLATE

**Contact Code 558** 

## 846/896 SERIES HIGH TEMP CARD EDGE CONNECTOR CONTACT CODE 555,556,558,559,560 DIMENSIONS

.150 [3.81]

YOUR CONNECTION TO QUALITY & SERVICE

**Contact Code 559** 

**EDAC INC** TORONTO, ONTARIO CANADA

THESE DRAWINGS AND SPECIFICATIONS ARE THE PROPERTY OF EDAC INC.,AND SHALL NOT BE REPRODUCED, OR COPIED OR USED AS THE BASIS FOR THE MANUFACTURE OR SALE OF APPARATUS WITHOUT WRITTEN PERMISSION.