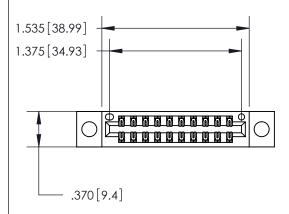

<u>Contact Dimensions:</u> 520-P.C. Tail .030x.018 (0.76x0.46) - Tail LG. = .175 (4.45) .125 (3.18) Contact Spacing x .250 (6.35) Row Spacing

INSULATOR MATERIAL: THERMOPLASTIC POLYESTER, UL 94V-0 CONTACT MATERIAL; COPPER, NICKEL, TIN ALLOY CA-725

CONTACT PLATING: GOLD ON THE MATING AREA, TIN-LEAD ON THE CONTACT TAILS, NICKEL UNDERPLATE

THIS IS A C.A.D. GENERATED DRAWING DO NOT MAKE MANUAL REVISIONS TO MASTER.

846/896 SERIES HIGH TEMP CARD EDGE CONNECTOR PART NUMBER: 846-020-520-204