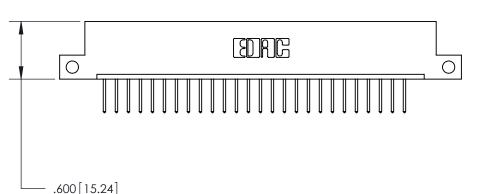

ISSUE NUMBER

ORIGINAL

1

846/896 SERIES HIGH TEMP CARD EDGE CONNECTOR PART NUMBER: 846-027-526-112

YOUR CONNECTION TO QUALITY & SERVICE

**EDAC INC** TORONTO, ONTARIO CANADA

THESE DRAWINGS AND SPECIFICATIONS ARE THE PROPERTY OF EDAC INC., AND SHALL NOT BE REPRODUCED, OR COPIED OR USED AS THE BASIS FOR THE MANUFACTURE OR SALE OF APPARATUS WITHOUT WRITTEN PERMISSION.

CONTACT PLATING: GOLD ON THE MATING AREA, TIN-LEAD ON THE CONTACT TAILS, NICKEL UNDERPLATE

THIS IS A C.A.D. GENERATED DRAWING DO NOT MAKE MANUAL REVISIONS TO MASTER.

ISSUE NUMBER

.165[4.19]

ORIGINAL

1

.060 [1.52] .150 [3.81] .125(3.18) to .210(5.33)