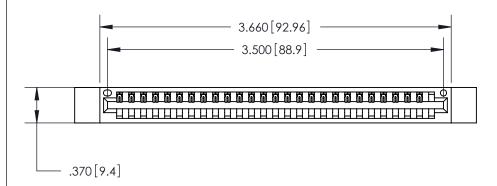

<u>Contact Dimensions:</u> 526-P.C. Tail .018 Sq. (0.46 Sq.) - Tail LG. =.350 (8.89) .125 (3.18) Contact Spacing x .250 (6.35) Row Spacing

THIS IS A C.A.D. GENERATED DRAWING DO NOT MAKE MANUAL REVISIONS TO MASTER.

ISSUE NUMBER

ORIGINAL

1

846/896 SERIES HIGH TEMP CARD EDGE CONNECTOR PART NUMBER: 846-027-526-112

YOUR CONNECTION TO QUALITY & SERVICE

**EDAC INC** TORONTO, ONTARIO CANADA

THESE DRAWINGS AND SPECIFICATIONS ARE THE PROPERTY OF EDAC INC., AND SHALL NOT BE REPRODUCED, OR COPIED OR USED AS THE BASIS FOR THE MANUFACTURE OR SALE OF APPARATUS WITHOUT WRITTEN PERMISSION.

Card Slot Accepts .054 [1.37] to .070 [1.78] Thick P.C. Board .330 [8.38] Card Slot .160 [4.07] Point of Contact -

| INSULATOR MATERIAL: THERMOPLASTIC POLYESTER, UL 94V-0 |
|-------------------------------------------------------|
| CONTACT MATERIAL: COPPER, NICKEL, TIN ALLOY CA-725    |