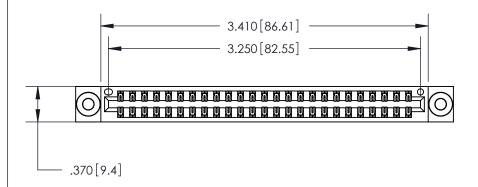

<u>Contact Dimensions:</u> 555-Extender Board Bend (Code 500 Contacts) See Sheet 2 for Contact Code 555, 556, 558, 559, 560 Dimensions

THIS IS A C.A.D. GENERATED DRAWING DO NOT MAKE MANUAL REVISIONS TO MASTER.

ISSUE NUMBER

ORIGINAL

.600 [15.24]

Card Slot Accepts .054 [1.37] to .070 [1.78] Thick P.C. Board .330 [8.38] Card Slot .160 [4.07] Point of Contact -

INSULATOR MATERIAL: THERMOPLASTIC POLYESTER, UL 94V-0 CONTACT MATERIAL; COPPER, NICKEL, TIN ALLOY CA-725 CONTACT PLATING: GOLD ON THE MATING AREA, TIN-LEAD

ON THE CONTACT TAILS, NICKEL UNDERPLATE

846/896 SERIES HIGH TEMP CARD EDGE CONNECTOR PART NUMBER: 846-050-555-803

YOUR CONNECTION TO QUALITY & SERVICE

**EDAC INC** TORONTO, ONTARIO CANADA

THESE DRAWINGS AND SPECIFICATIONS ARE THE PROPERTY OF EDAC INC.,AND SHALL NOT BE REPRODUCED, OR COPIED OR USED AS THE BASIS FOR THE MANUFACTURE OR SALE OF APPARATUS WITHOUT WRITTEN PERMISSION.

|  | ACAD REFERENCE NO. | 846-ENG-MASTER   |  |
|--|--------------------|------------------|--|
|  | DRAWN: J.LEE       | DATE: APR. 22/09 |  |
|  | CHECKED:           | DATE:            |  |
|  | SCALE: 1:1         | SHEET 1 OF 2     |  |
|  | DRAWING NUMBER     | ISSUE            |  |
|  | 846-ENG-MASTER     | 1                |  |