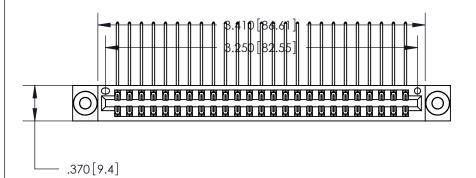

ISSUE NUMBER

ORIGINAL

1

.600 [15.24]

ON THE CONTACT TAILS, NICKEL UNDERPLATE

846/896 SERIES HIGH TEMP CARD EDGE CONNECTOR PART NUMBER: 846-050-558-203

YOUR CONNECTION TO QUALITY & SERVICE

**EDAC INC** TORONTO, ONTARIO CANADA

.054 [1.37] to .070 [1.78] Thick P.C. Board .330[8.38] Card Slot -

Card Slot Accepts

.160 [4.07] Point of Contact —

INSULATOR MATERIAL: THERMOPLASTIC POLYESTER, UL 94V-0 CONTACT MATERIAL; COPPER, NICKEL, TIN ALLOY CA-725 CONTACT PLATING: GOLD ON THE MATING AREA, TIN-LEAD