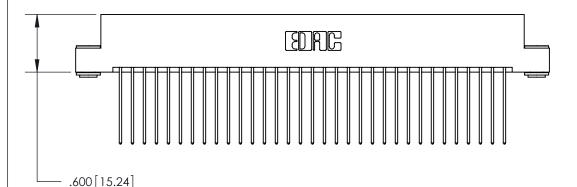

THIS IS A C.A.D. GENERATED DRAWING DO NOT MAKE MANUAL REVISIONS TO MASTER.

ISSUE NUMBER

ORIGINAL

1

.060 [1.52] .200 [5.08] .210[5.33] -.660 [16.76]

.060 [1.52] .150 [3.81] .260[6.6] -**Outside Tails** .660[16.76]

.165[4.19] .375 [9.54] .125(3.18) to .210(5.33) .125(3.18) to .210(5.33)

**Contact Code 558** 

**Contact Code 559** 

**Contact Code 560** 

INSULATOR MATERIAL: THERMOPLASTIC POLYESTER, UL 94V-0 CONTACT MATERIAL; COPPER, NICKEL, TIN ALLOY CA-725 CONTACT PLATING: GOLD ON THE MATING AREA, TIN-LEAD ON THE CONTACT TAILS, NICKEL UNDERPLATE

## 846/896 SERIES HIGH TEMP CARD EDGE CONNECTOR CONTACT CODE 555,556,558,559,560 DIMENSIONS

YOUR CONNECTION TO QUALITY & SERVICE

**EDAC INC** TORONTO, ONTARIO CANADA

THESE DRAWINGS AND SPECIFICATIONS ARE THE PROPERTY OF EDAC INC.,AND SHALL NOT BE REPRODUCED, OR COPIED OR USED AS THE BASIS FOR THE MANUFACTURE OR SALE OF APPARATUS WITHOUT WRITTEN PERMISSION.

**Outside Tails** 

|  | ACAD REFERENCE NO. |       | 846-ENG-MASTER   |        |
|--|--------------------|-------|------------------|--------|
|  | DRAWN:             | J.LEE | DATE: APR. 22/09 |        |
|  | CHECKED:           |       | DATE:            |        |
|  | SCALE:             | 1:1   | SHEET            | 2 OF 2 |
|  | DRAWING NUMBER     |       | ISSUE            |        |