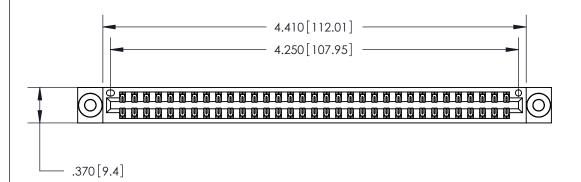

<u>Contact Dimensions:</u> 541-Wire Wrap .025 Sq. (0.64 Sq.) - Tail LG. =.750 (19.05) .125 (3.18) Contact Spacing x .250 (6.35) Row Spacing

THIS IS A C.A.D. GENERATED DRAWING DO NOT MAKE MANUAL REVISIONS TO MASTER.

ISSUE NUMBER

ORIGINAL

1

Card Slot Accepts .054 [1.37] to .070 [1.78] Thick P.C. Board .330 [8.38] Card Slot .160 [4.07] Point of Contact -

INSULATOR MATERIAL: THERMOPLASTIC POLYESTER, UL 94V-0 CONTACT MATERIAL; COPPER, NICKEL, TIN ALLOY CA-725

CONTACT PLATING: GOLD ON THE MATING AREA, TIN-LEAD ON THE CONTACT TAILS, NICKEL UNDERPLATE

**EDAC INC** TORONTO, ONTARIO CANADA YOUR CONNECTION TO QUALITY & SERVICE

PART NUMBER: 846-066-541-203

846/896 SERIES HIGH TEMP CARD EDGE CONNECTOR

THESE DRAWINGS AND SPECIFICATIONS ARE THE PROPERTY OF EDAC INC., AND SHALL NOT BE REPRODUCED, OR COPIED OR USED AS THE BASIS FOR THE MANUFACTURE OR SALE OF APPARATUS WITHOUT WRITTEN PERMISSION.

|  | ACAD REFERENCE NO. | 846-ENG-MASTER   |  |
|--|--------------------|------------------|--|
|  | DRAWN: J.LEE       | DATE: APR. 22/09 |  |
|  | CHECKED:           | DATE:            |  |
|  | SCALE: 1:1         | SHEET 1 OF 2     |  |
|  | DRAWING NUMBER     | ISSUE            |  |
|  | 846-FNG-MASTER     | 1                |  |