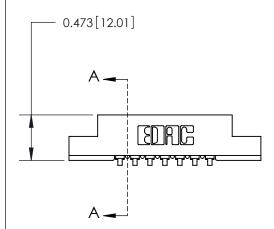

## **Contact Detail**

90 Degree Bend (Code 521 Contacts)

.156 [3.96] Contact Spacing x .200 [5.08] Row Spacing

**See Accompanying Page for:** 

**Contact Bend Details** 

**SECTION A-A** 

.175 [4.45] Point of Contact (Measured from bottom of Card Slot) Card Slot Accepts .054 [1.37] to .070 [1.78] Thick P.C. Board