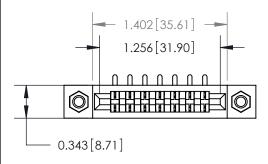

## **Mounting Option**

M3-0.5 Metric Threaded Inserts

## **Contact Detail**

90 Degree Bend (Code 521 Contacts)

.156 [3.96] Contact Spacing x .200 [5.08] Row Spacing

**See Accompanying Page for:** 

**Contact Bend Details** 

**SECTION A-A** 

.175 [4.45] Point of Contact (Measured from bottom of Card Slot) Card Slot Accepts .054 [1.37] to .070 [1.78] Thick P.C. Board