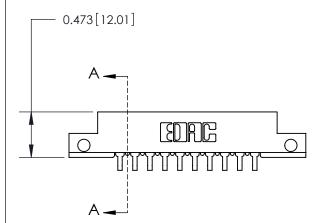

## **Contact Detail**

90 Degree Bend (Code 527 Contacts)

.156 [3.96] Contact Spacing x .200 [5.08] Row Spacing

**See Accompanying Page for:** 

**Contact Bend Details** 

**SECTION A-A** 

.095 [2.41] Point of Contact (Measured from bottom of Card Slot) Card Slot Accepts .054 [1.37]

to .070 [1.78] Thick P.C. Board

| 807/857 Series High Temp Card Edge Connector |
|----------------------------------------------|
| Part Number: 857-010-459-112                 |

YOUR CONNECTION TO QUALITY & SERVICE