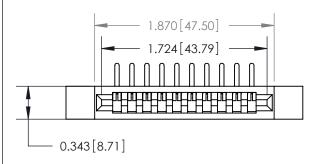

## **Mounting Option**

.128 (3.25) Dia. Side Mounting Holes

## **Contact Detail**

90 Degree Bend (Code 527 Contacts)

.156 [3.96] Contact Spacing x .200 [5.08] Row Spacing





**See Accompanying Page for:** 

**Contact Bend Details** 



**SECTION A-A** 

.095 [2.41] Point of Contact (Measured from bottom of Card Slot) Card Slot Accepts .054 [1.37]

to .070 [1.78] Thick P.C. Board

| 807/857 Series High Temp Card Edge Connector |
|----------------------------------------------|
| Part Number: 857-010-459-112                 |

YOUR CONNECTION TO QUALITY & SERVICE

| ACAD REFERENCE NO. 80/ ENG MASIER |                  |
|-----------------------------------|------------------|
| DRAWN: J.LEE                      | DATE: AUG. 11/09 |
| CHECKED:                          | DATE:            |
| SCALE: NTS                        | SHEET 1 OF 2     |
| DRAWING NUMBER                    | ISSUE            |

807 Assembly