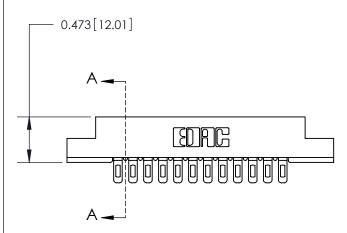

## **Contact Detail**

Wire Hole .089x.014(2.29x0.36) - Tail LG=.213(5.41)

.156 [3.96] Contact Spacing x .200 [5.08] Row Spacing

**SECTION A-A** 

.175 [4.45] Point of Contact (Measured from bottom of Card Slot)