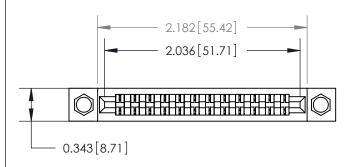

## **Mounting Option**

.156 (3.96) Dia. Mounting Holes

## **Contact Detail**

Wire Hole .089x.014(2.29x0.36) - Tail LG=.213(5.41)

.156 [3.96] Contact Spacing x .200 [5.08] Row Spacing





**SECTION A-A** 

.175 [4.45] Point of Contact (Measured from bottom of Card Slot)



**See Accompanying Page for:** 

**Contact Bend Details** 

807/857 Series High Temp Card Edge Connector Part Number: 857-012-501-104

YOUR CONNECTION TO QUALITY & SERVICE

| ACAD REFERENCE NO. 807 ENG MASTER |                  |
|-----------------------------------|------------------|
| DRAWN: J.LEE                      | DATE: AUG. 11/09 |
| CHECKED:                          | DATE:            |
| SCALE: NTS                        | SHEET 1 OF 2     |
| DRAWING NUMBER                    | ISSUE            |

807 Assembly