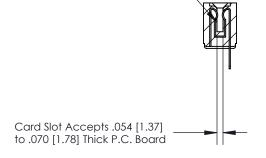

## **Contact Detail**

Wire Hole .089x.014(2.29x0.36) - Tail LG=.213(5.41)

.156 [3.96] Contact Spacing x .200 [5.08] Row Spacing

**SECTION A-A** 

.175 [4.45] Point of Contact (Measured from bottom of Card Slot)