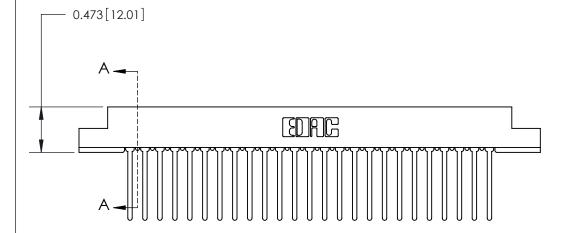

**Mounting Option** 

#4-40 Unified Threaded Inserts

## **Contact Detail**

Wire Wrap .046x.013(1.17x0.33) - Tail LG=.708(17.98)

.156 [3.96] Contact Spacing x .200 [5.08] Row Spacing







**SECTION A-A** 



**See Accompanying Page for:** 

**Contact Bend Details** 

807/857 Series High Temp Card Edge Connector Part Number: 857-025-545-108



| NOND REFERENCE NO. OUT LING MASTER |        |                  |        |
|------------------------------------|--------|------------------|--------|
| DRAWN:                             | J.LEE  | DATE: AUG. 11/09 |        |
| CHECKED:                           |        | DATE:            |        |
| SCALE: 1                           | NTS    | SHEET            | 1 OF 2 |
| DRAWING N                          | NUMBER |                  | ISSUE  |
|                                    |        |                  |        |

807 FNG MASTER

807 Assembly