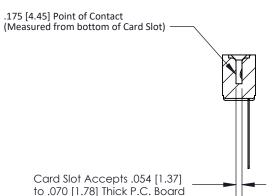

## **Contact Detail**

Wire Wrap .046x.013(1.17x0.33) - Tail LG=.708(17.98)

.156 [3.96] Contact Spacing x .200 [5.08] Row Spacing

**SECTION A-A** 

**See Accompanying Page for:** 

**Contact Bend Details** 

807/857 Series High Temp Card Edge Connector Part Number: 857-025-545-108