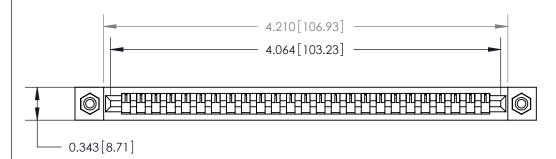

**Mounting Option** 

#4-40 Unified Threaded Inserts

## **Contact Detail**

Wire Wrap .046x.013(1.17x0.33) - Tail LG=.708(17.98)

.156 [3.96] Contact Spacing x .200 [5.08] Row Spacing







**SECTION A-A** 



**See Accompanying Page for:** 

**Contact Bend Details** 

807/857 Series High Temp Card Edge Connector Part Number: 857-025-545-108



| NOND REFERENCE NO. OUT LING MASTER |        |                  |        |
|------------------------------------|--------|------------------|--------|
| DRAWN:                             | J.LEE  | DATE: AUG. 11/09 |        |
| CHECKED:                           |        | DATE:            |        |
| SCALE: 1                           | NTS    | SHEET            | 1 OF 2 |
| DRAWING N                          | NUMBER |                  | ISSUE  |
|                                    |        |                  |        |

807 FNG MASTER

807 Assembly