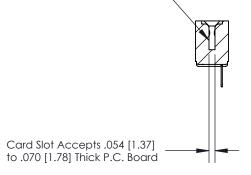

## **Contact Detail**

PC Tail .046x.014(1.17x0.36) - Tail LG=.213(5.41)

.156 [3.96] Contact Spacing x .200 [5.08] Row Spacing

**SECTION A-A** 

.175 [4.45] Point of Contact (Measured from bottom of Card Slot)