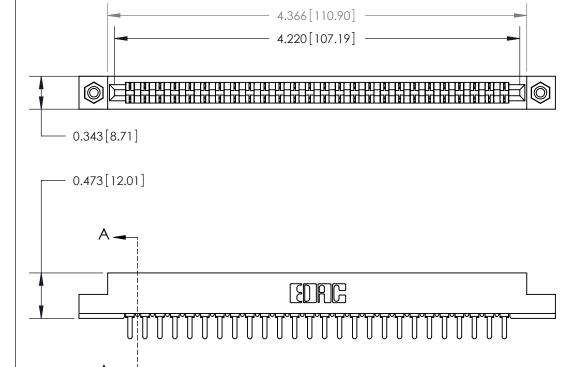

**Mounting Option** 

#4-40 Unified Threaded Inserts

## **Contact Detail**

PC Tail .046x.014(1.17x0.36) - Tail LG=.213(5.41)

.156 [3.96] Contact Spacing x .200 [5.08] Row Spacing

**SECTION A-A** 

.175 [4.45] Point of Contact (Measured from bottom of Card Slot)

See Accompanying Page for:

**Contact Bend Details** 

807/857 Series High Temp Card Edge Connector Part Number: 857-026-521-108

YOUR CONNECTION TO QUALITY & SERVICE

| ACAD REFERENCE NO. 807 ENG MASTER |                  |
|-----------------------------------|------------------|
| DRAWN: J.LEE                      | DATE: AUG. 11/09 |
| CHECKED:                          | DATE:            |
| SCALE: NTS                        | SHEET 1 OF 2     |
| DRAWING NUMBER                    | ISSUE            |