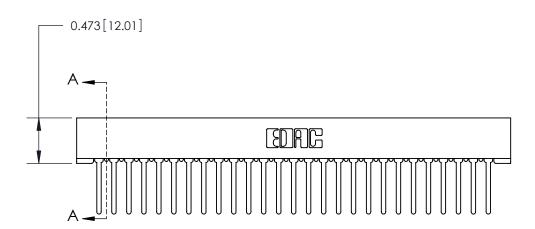

## **Contact Detail**

Wire Wrap .046x.013(1.17x0.33) - Tail LG=.520(13.21) .156 [3.96] Contact Spacing x .200 [5.08] Row Spacing

— 4.522[114.86] -- 4.376[111.15] -----0.343[8.71]

**SECTION A-A** 

.095 [2.41] Point of Contact (Measured from bottom of Card Slot)