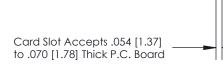

## **Contact Detail**

Wire Wrap .046x.013(1.17x0.33) - Tail LG=.520(13.21) .156 [3.96] Contact Spacing x .200 [5.08] Row Spacing

— 4.522[114.86] -- 4.376[111.15] -----0.343[8.71]

**SECTION A-A** 

.095 [2.41] Point of Contact (Measured from bottom of Card Slot)