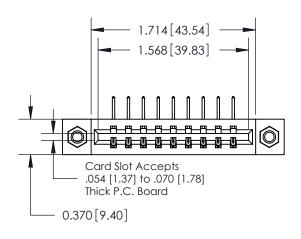

**Mounting Option** 

07-M3-0.5 Metric Threaded Inserts

## **Contact Detail**

558-90 Degree Bend (Code 541 Contacts)

.156 [3.96] Contact Spacing x .200 [5.08] Row Spacing

**See Accompanying Pages for:** 

**Contact Bend Details** 

THIS IS A C.A.D. GENERATED DRAWING DO NOT MAKE MANUAL REVISIONS TO MASTER.

ISSUE NUMBER

ORIGINAL

837/887 Series High Temp Card Edge Connector Part Number: 887-009-558-607

**EDAC INC** TORONTO, ONTARIO CANADA

THESE DRAWINGS AND SPECIFICATIONS ARE THE PROPERTY OF EDAC INC.,AND SHALL NOT BE REPRODUCED, OR COPIED OR USED AS THE BASIS FOR THE MANUFACTURE OR SALE OF APPARATUS WITHOUT WRITTEN PERMISSION.