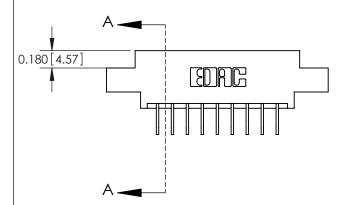

**SECTION A-A** 

ISSUE NUMBER

ORIGINAL

1

|                     | 837/887 Series High Temp Card Edge Connector |                                                                                                                                                              | ACAD REFERENCE | NO. 837 EN       | 837 ENG MASTER |  |
|---------------------|----------------------------------------------|--------------------------------------------------------------------------------------------------------------------------------------------------------------|----------------|------------------|----------------|--|
| Contact Bend Detail |                                              | DRAWN: J.LEE                                                                                                                                                 | DATE: OC       | DATE: OCT. 06/09 |                |  |
|                     | Confact Bend Defail                          |                                                                                                                                                              | CHECKED:       | DATE:            | DATE:          |  |
|                     | EDAC INC                                     | TORONTO, ONTARIO CANADA  ARE THE PROPERTY OF EDAC INC., AND SHALL NOT BE REPRODUCED, OR COPIED OR USED AS THE BASIS FOR THE MANUFACTURE OR SALE OF APPARATUS | SCALE: NTS     | SHEET            | 2 <b>OF</b> 2  |  |
|                     | TORONTO, ONTARIO                             |                                                                                                                                                              | DRAWING NUMBER | •                | ISSUE          |  |
| ,                   | YOUR CONNECTION TO QUALITY & SERVICE         |                                                                                                                                                              | 837 Assembly   |                  | 1              |  |